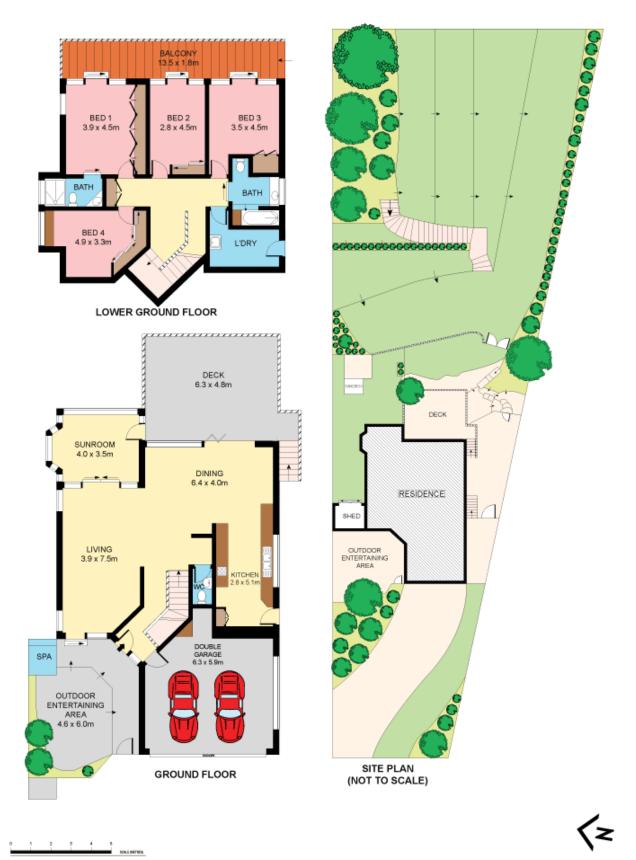

## 4 🕒 2 📛 2 🖨

Type : House Price : \$ 1,020,000 Land Size : 1719 sqm

**View**: https://www.jreproperty.com.au/sale/nsw/sut herland/gymea-bay/residential/house/74883

29

Luke Jeffree 02 9540 2222

Plans shown are for presentation purposes only and are not part of any legal document or title. They are subject to errors, omissions, inaccuracies and should not be used as a sole and accurate reference. Interested parties should make their own inquiries using independent sources.

25 VERNON AVENUE GYMEA BAY