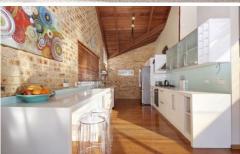

Spacious living & dining, wood fire, conservatory style playroom

Large timber bi-folds open to the striking alfresco deck and views

Designer galley style Caesarstone kitchen with gas cooktop, air

4 large beds include master with ensuite, 3 open to private deck