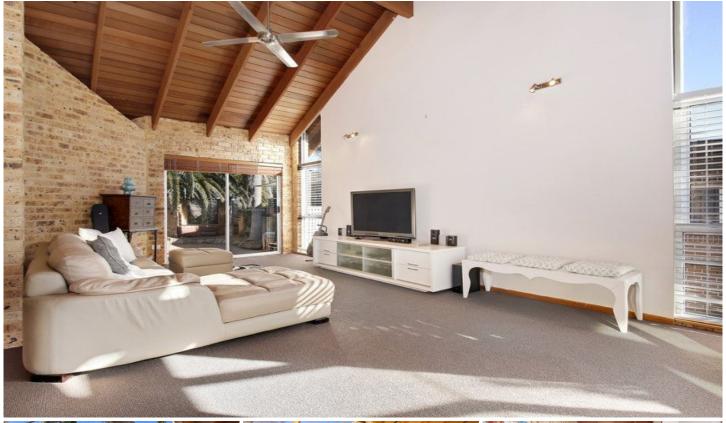

## 25 Vernon Avenue GYMEA BAY NSW

This unique family home displays a stylish aesthetic with soaring timber clad pitched ceilings and walls of glass capturing the tranquil beauty of the superb leafy surrounds. Enhanced for a spectacular lifestyle, enjoy the private courtyard with day bed and spa or entertain in style on the broad timber deck.

Spacious living & dining, wood fire, conservatory style playroom

Large timber bi-folds open to the striking alfresco deck and views

Designer galley style Caesarstone kitchen with gas cooktop, air

4 large beds include master with ensuite, 3 open to private deck