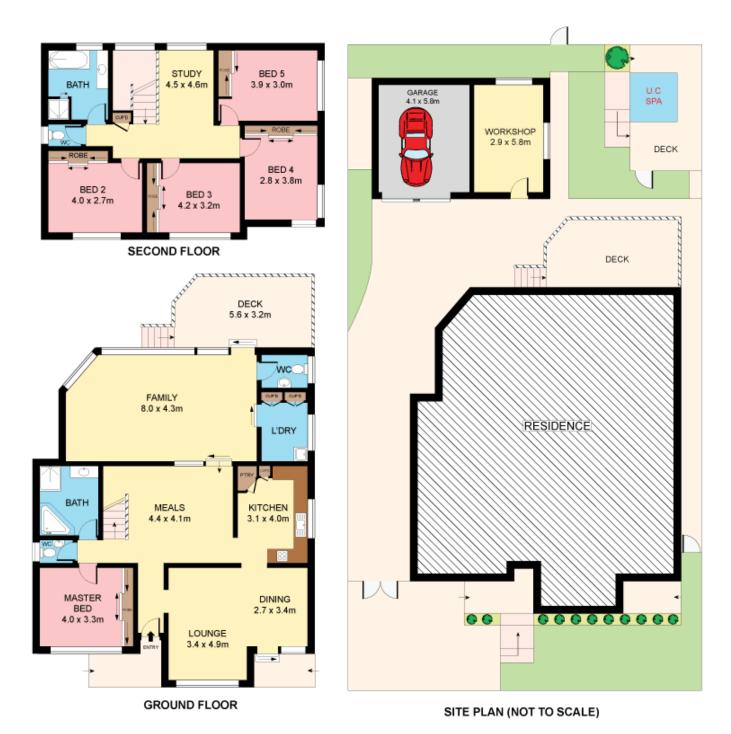

## 11 Kalkada Avenue GYMEA BAY NSW

Idyllically located in a peaceful, highly sought after child friendly cul-de-sac this substantial family home features a series of superb living spaces and stylish extras designed to accommodate a relaxed lifestyle. The pleasing exterior presents a contemporary vibe welcoming in to a beautifully maintained and much loved home.

Elegant formal zones & casual meals adjoin the spacious kitchen

Expansive family rumpus with good separation flows to large deck

Sumptuous cabana with six person spa, low maintenance gardens

Large open study area, generous accommodation with 5 large beds

5 🗀 2 🔓 1 🖨

Type : House

**View**: https://www.jreproperty.com.au/sale/nsw/sutherla nd/gymea-bay/residential/house/7488330

Luke Jeffree 02 9540 2222

For full version visit the website

Plans shown are for presentation purposes only and are not part of any legal document or title. They are subject to errors, omissions, inaccuracies and should not be used as a sole and accurate reference. Interested parties should make their own inquiries using independent sources.

11 KALKADA AVENUE GYMEA BAY