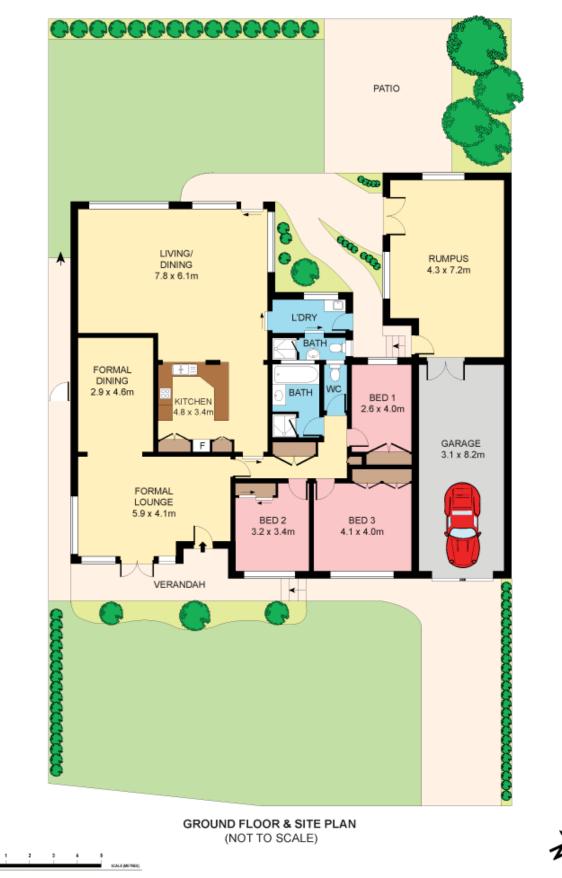

Stunning brick home with front porch & formal lounge with views

Generous open plan living adjoins contemporary eat-in kitchen

Striking alfresco patio, versatile games or possible guest accom.

Flexible floor plan displays a large 4th bedroom or formal dining

: https://www.jreproperty.com.au/sale/nsw/sut herland/gymea-bay/residential/house/74883 33

Luke Jeffree 02 9540 2222

Plans shown are for presentation purposes only and are not part of any legal document or title. They are subject to errors, omissions, inaccuracies and should not be used as a sole and accurate reference. Interested partles should make their own inquiries using independent sources.