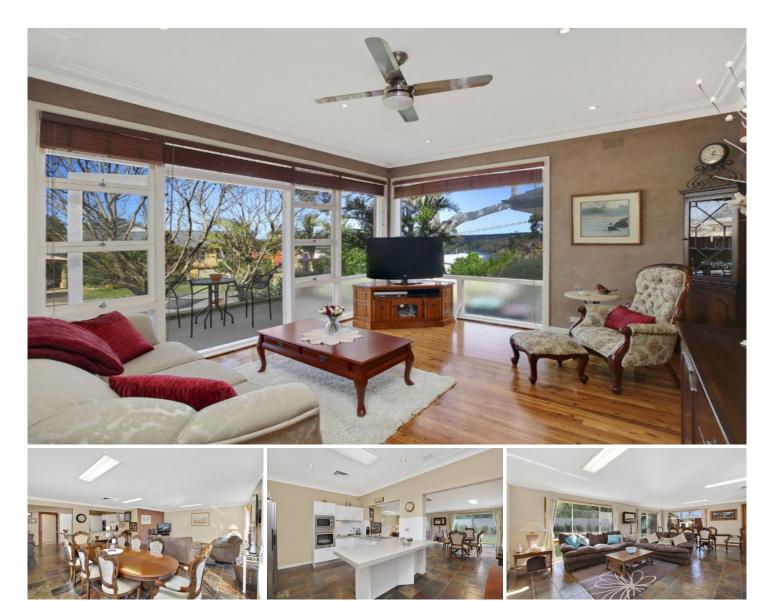

## 3 Mypolonga Avenue GYMEA BAY NSW

Superbly located in a peaceful cul-de-sac with desirable elevation and picturesque leafy vistas across Gymea Bay from its glass encased lounge, this appealing home offers an outstanding family lifestyle, with multiple in/outdoor living and exciting scope to further capitalise on its exceptional position.

Stunning brick home with front porch & formal lounge with views

Generous open plan living adjoins contemporary eat-in kitchen

Striking alfresco patio, versatile games or possible guest accom.

Flexible floor plan displays a large 4th bedroom or formal dining