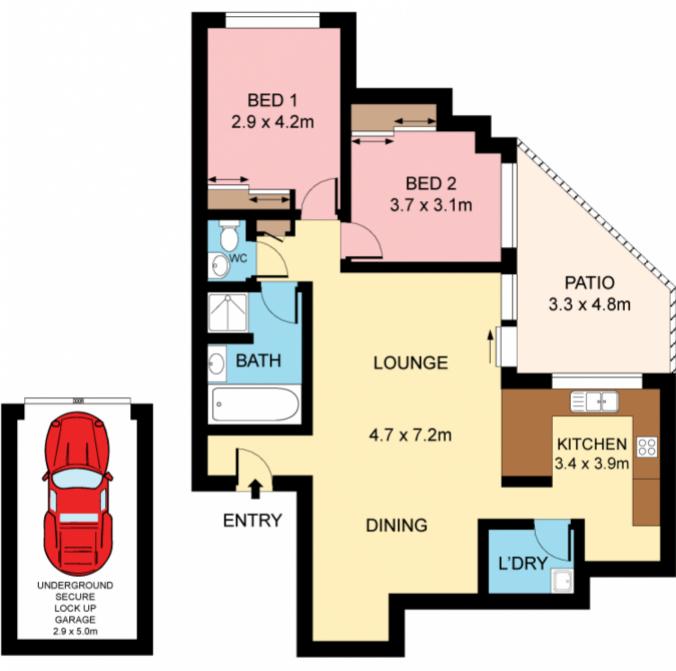

## 23/10-14 Warburton Street GYMEA NSW

Offering a delightful sense of seclusion, this ground floor apartment is nestled amongst its garden setting providing an exceptionally spacious floor plan with easy access and alfresco deck. Positioned for a lifestyle of unbeatable convenience, its a short walk to a delightful array of village shops and cafes, rail and bus.

- Appealing and modern well maintained security complex
- Generous living and dining expands onto private deck
- Extremely large entertainers kitchen with breakfast bar
- Two light and bright bedrooms, both with built in robes
- Bathroom with separate toilet, laundry & secure parking
- Beautifully presented, great entry into desirable locale

## 2 😕 1 🔓 1 🗬

Type : Unit Land Size : 115 sqm

**View**: https://www.jreproperty.com.au/sale/nsw/sut

herland/gymea/residential/unit/7488336

Luke Jeffree 02 9540 2222

**BASEMENT** 

**GROUND FLOOR** 

إخ

Plans shown are for presentation purposes only and are not part of any legal document or title. They are subject to errors, omissions, inaccuracies and should not be used as a sole and accurate reference, interested parties should make their own inquiries using independent sources.