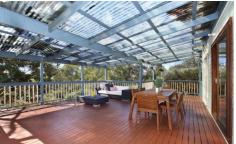

Polished timber floors throughout, light & bright interiors Open plan living with fire opens onto enormous North facing covered deck

Central kitchen with servery and Smeg freestanding oven Versatile studio with laundry & toilet ideal for home business