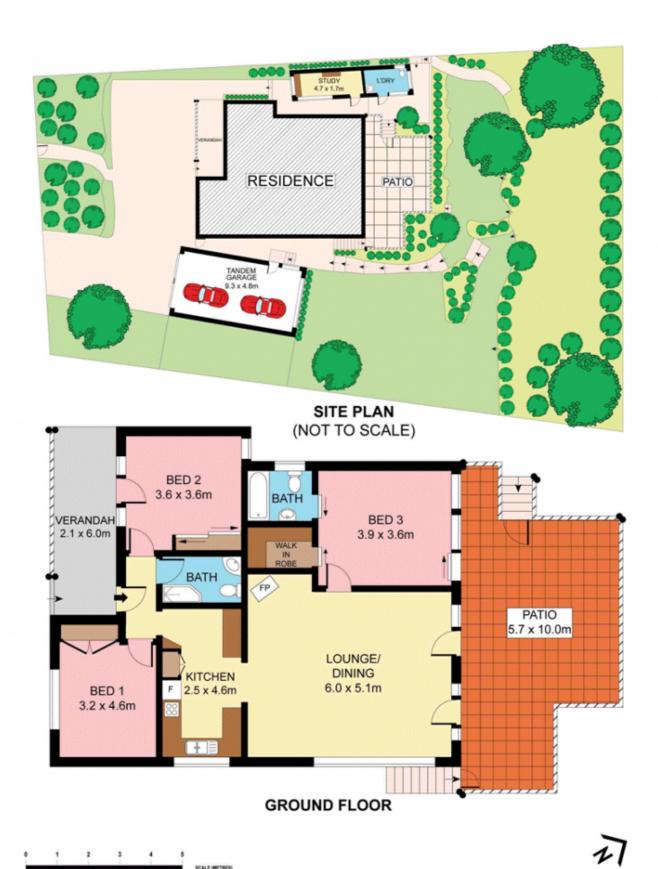

## 35 Vernon Avenue GYMEA BAY NSW

Showcasing cottage charm, desirable flexibility and a superb family friendly environment, Jindanulla is perfectly designed to suit a young or growing family. Set back from the road on a generous 1069sqm lot, the home embraces its tranquil surrounds and northerly aspect offering spectacular indoor/outdoor entertaining and picturesque leafy views.

Polished timber floors throughout, light & bright interiors Open plan living with fire opens onto enormous North facing covered deck

Central kitchen with servery and Smeg freestanding oven Versatile studio with laundry & toilet ideal for home business

Main bed with ensuite, reverse cycle air, child friendly

For full version visit the website

3 🚐 2 🔓 2 🖨

Type : House Land Size : 1069 sqm

View : https://www.jreproperty.com.au/sale/nsw/sut

herland/gymea-bay/residential/house/74883