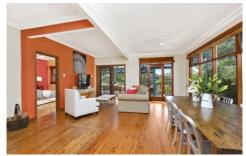

Polished timber floors throughout, light & bright interiors Open plan living with fire opens onto enormous North facing covered deck

Central kitchen with servery and Smeg freestanding oven Versatile studio with laundry & toilet ideal for home business