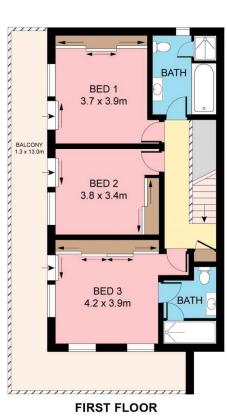

Open plan living includes large lounge, dining and family Striking outdoor living with paved terrace, lawn & gardens Chic granite kitchen with breakfast bar and quality fittings Beds feature vaulted ceilings and access wide verandah Master with stylish ensuite, BIRs, laundry, powder room Large two car garage with internal access, visitor parking

## 3 😕 2 🔓 2 🖨

Type: Townhouse

**View**: https://www.jreproperty.com.au/sale/nsw/sutherla nd/gymea/residential/townhouse/7488339

Luke Jeffree 02 9540 2222

**FIRST FLOOR** 

**GROUND FLOOR** 

Plans shown are for presentation purposes only and are not part of any legal document or title. They are subject to errors, omissions, inaccuracies and should not be used as a sole and