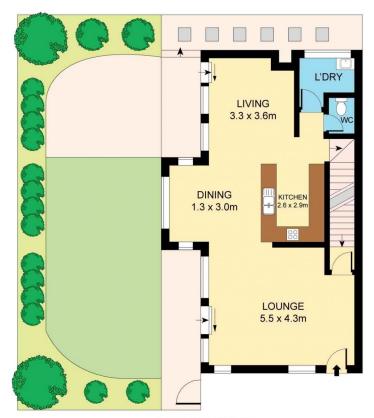

Open plan living includes large lounge, dining and family Striking outdoor living with paved terrace, lawn & gardens Chic granite kitchen with breakfast bar and quality fittings Beds feature vaulted ceilings and access wide verandah Master with stylish ensuite, BIRs, laundry, powder room Large two car garage with internal access, visitor parking

## 3 😕 2 🔓 2 🖨

Type: Townhouse

**View**: https://www.jreproperty.com.au/sale/nsw/sutherla nd/gymea/residential/townhouse/7488339

Luke Jeffree 02 9540 2222

**FIRST FLOOR** 

**GROUND FLOOR** 

Plans shown are for presentation purposes only and are not part of any legal document or title. They are subject to errors, omissions, inaccuracies and should not be used as a sole and