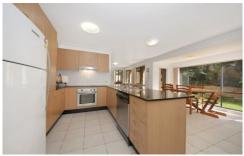

Open plan living includes large lounge, dining and family Striking outdoor living with paved terrace, lawn & gardens Chic granite kitchen with breakfast bar and quality fittings Beds feature vaulted ceilings and access wide verandah Master with stylish ensuite, BIRs, laundry, powder room Large two car garage with internal access, visitor parking