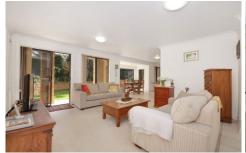

Open plan living includes large lounge, dining and family Striking outdoor living with paved terrace, lawn & gardens Chic granite kitchen with breakfast bar and quality fittings Beds feature vaulted ceilings and access wide verandah Master with stylish ensuite, BIRs, laundry, powder room Large two car garage with internal access, visitor parking