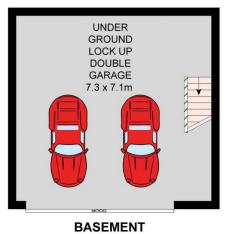

Open plan living includes large lounge, dining and family Striking outdoor living with paved terrace, lawn & gardens Chic granite kitchen with breakfast bar and quality fittings Beds feature vaulted ceilings and access wide verandah Master with stylish ensuite, BIRs, laundry, powder room Large two car garage with internal access, visitor parking

## 3 😕 2 🔓 2 🖨

Type: Townhouse

**View**: https://www.jreproperty.com.au/sale/nsw/sutherla nd/gymea/residential/townhouse/7488339

Luke Jeffree 02 9540 2222

**FIRST FLOOR** 

**GROUND FLOOR** 

Plans shown are for presentation purposes only and are not part of any legal document or title. They are subject to errors, omissions, inaccuracies and should not be used as a sole and