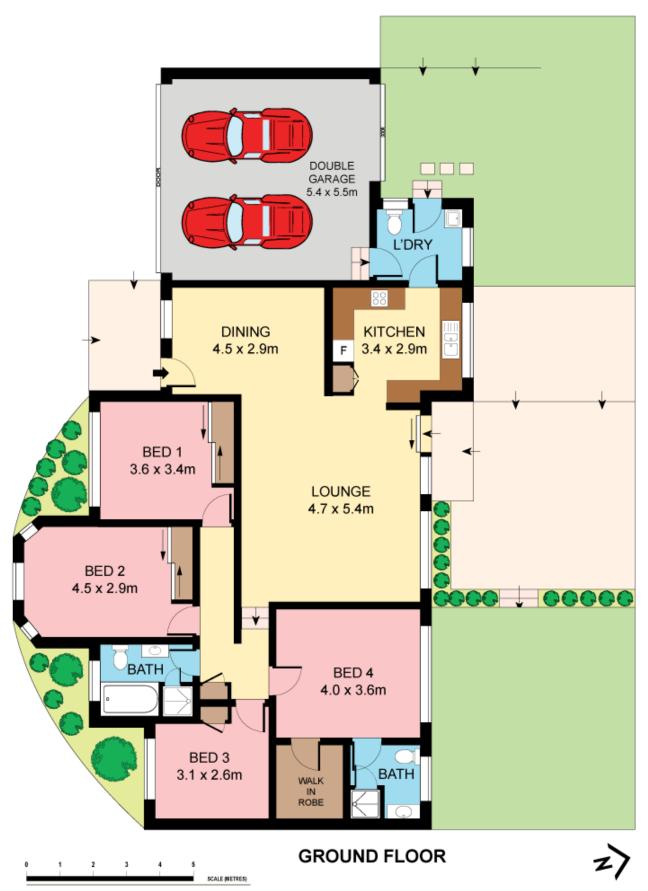

## 2/26 Glencoe Street SUTHERLAND NSW

Combining the benefits of easy care villa living with the space of a family home, this freestanding villa will impress with its generous dimensions, modern appointments and substantial outdoor entertaining. Offering an exclusive lifestyle as one of just three, its peacefully located, set back from the street with easy access to rail, bus and shops.

Free flowing spacious split level design, excellent separation

Separate dining, generous living, chic timber & granite kitchen

North facing covered sandstone terrace, fenced lawn & gardens

Flexible beds, 4 or 3 & study/sitting, BIRs, master with ensuite

4 🗀 2 🔓 2 😭

Type: Villa Price: \$ 725,000

View: https://www.jreproperty.com.au/sale/nsw/sutherla

nd/sutherland/residential/villa/7488340

Luke Jeffree 02 9540 2222

For full version visit the website

Plans shown are for presentation purposes only and are not part of any legal document or title. They are subject to errors, omissions, inaccuracies and should not be used as a sole and accurate reference. Interested parties should make their own inquiries using independent sources.