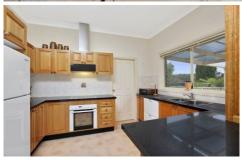

Free flowing spacious split level design, excellent separation

Separate dining, generous living, chic timber & granite kitchen

North facing covered sandstone terrace, fenced lawn & gardens

Flexible beds, 4 or 3 & study/sitting, BIRs, master with ensuite