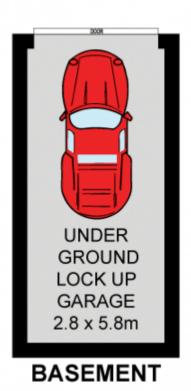

Expansive family living and dining, convenient study niche Large modern kitchen with ample storage & gas cook top Two light and bright bedrooms both with banks of BIRs Stylish bathroom with Federation tiling and separate toilet Internal laundry, large storage cupboards & single garage Quality security complex, set to rear of block, convenient