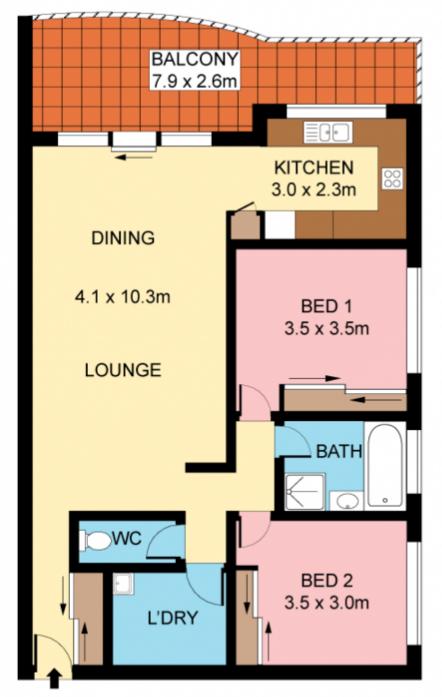

## 16/58 Talara Road GYMEA NSW

Enjoy an easy care lifestyle of comfort and convenience in this peaceful apartment set on the top level of an appealing low rise modern complex. Offering a sense of unrestricted space, open plan living expands onto the wide balcony ideal to relax or entertain in grand style. Located for lifestyle stroll to shops, cafes, school and rail.

Expansive family living and dining, convenient study niche Large modern kitchen with ample storage & gas cook top Two light and bright bedrooms both with banks of BIRs Stylish bathroom with Federation tiling and separate toilet Internal laundry, large storage cupboards & single garage Quality security complex, set to rear of block, convenient

2 📭 1 🖺 1 🖨

Type: Unit

**View :** https://www.jreproperty.com.au/sale/nsw/sutherla

nd/gymea/residential/unit/7488344

Luke Jeffree 02 9540 2222

**SECOND FLOOR** 

mans arown are for presentation purposes only and are not part of any legal document or tree. They are subject to errors, offissions, inaccuracies and should not be used as a sole and accurate reference. Interested parties should make their own inquiries using independent sources.