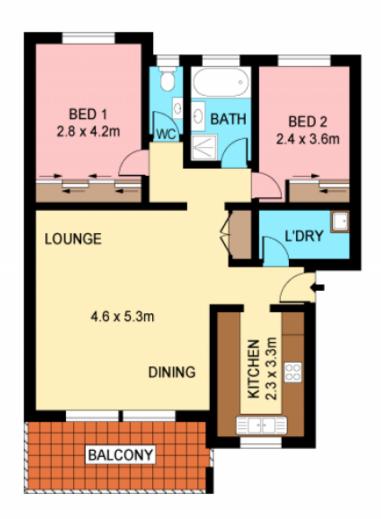

## 71/131-139 Oak Road KIRRAWEE NSW

Absolutely immaculate, renovated 2 bedroom home unit in security block. Ideally located in a popular sought after location, a short walk to Kirrawee shops, restaurants and train station. Enjoying National park views from the large, covered private balcony and an ideal North/South aspect.

Renovated bathroom with spa bath Renovated laundry Air conditioned Sundrenched bedrooms Tiled floors in lounge 2 separate lock-up garages

## THIRD FLOOR

NOTE: LOCK-UP GARAGES

Plans shown are for presentation purposes only and are not part of any legal document or title. They are subject to errors, omissions, inscouracies and should not be used as a sole and accurate reference. Interested parties should make their own inquiries using independent sources. Ref. No: 10217