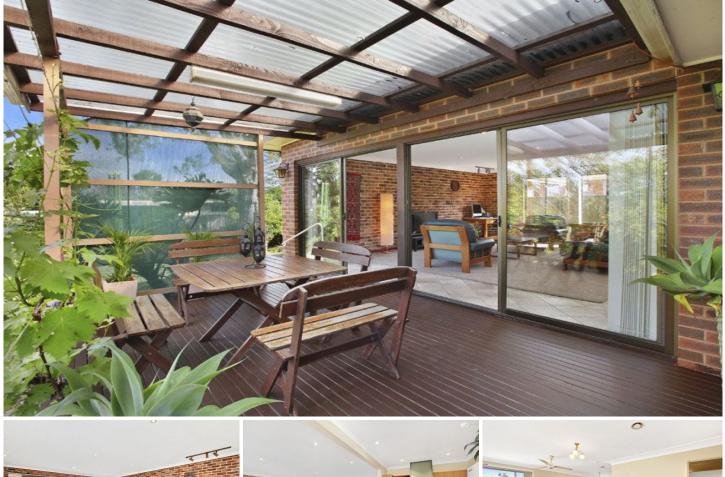

## 936 Princes Highway ENGADINE NSW

Positioned for a lifestyle of convenience, this tightly held family home is now being offered for the first time in over forty years. Beautifully maintained, situated on a generous 588.1sqm with level child friendly lawns, it offers an appealing entry into a prime locale with a choice of expansive living areas and inviting alfresco entertaining.

- Spacious lounge and dining, oil fire, expansive family living

- Large covered deck with paved alfresco terrace, garden shed

- Timber floors, tidy kitchen with breakfast bar, gas cook top

- Generous beds with fans and BIRs, laundry with additional toilet