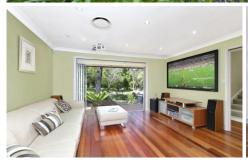

- Open plan living & dining with bi-folds to pool & front deck
- Living with built in projector and screen, rumpus with bar
- Stylish granite kitchen with full range of Smeg appliances
- Timber floors, poolside cabana, four beds, robes in three
- Master bed with ensuite, substantial main bath with spa
- Ducted air, alarm and storage, Kirrawee High catchment