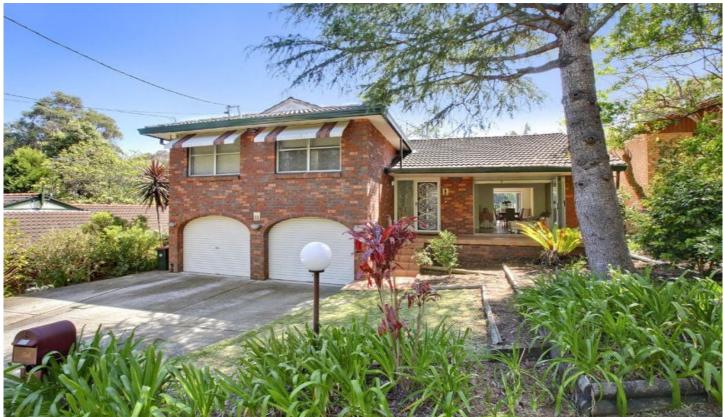

## 11 Rulwalla Place GYMEA NSW

Designed for seamless indoor/outdoor entertaining and quality family living, this refurbished home boasts impressive amenity set within a tranquil, leafy enclave. Multiple living areas offer a wealth of choice designed for all family combinations and enhanced by an inviting pool, covered alfresco cabana and perfectly aspected north to rear 556.4sqm lot.

- Open plan living & dining with bi-folds to pool & front deck
- Living with built in projector and screen, rumpus with bar
- Stylish granite kitchen with full range of Smeg appliances
- Timber floors, poolside cabana, four beds, robes in three
- Master bed with ensuite, substantial main bath with spa
- Ducted air, alarm and storage, Kirrawee High catchment

4 🕒 3 🔓 2 🖨

Land Size: 556 sqm

View : https://www.jreproperty.com.au/sale/nsw/sut

herland/gymea/residential/house/7488350

Luke Jeffree 02 9540 2222

SITE PLAN (NOT TO SCALE)

**FIRST FLOOR** 

刭