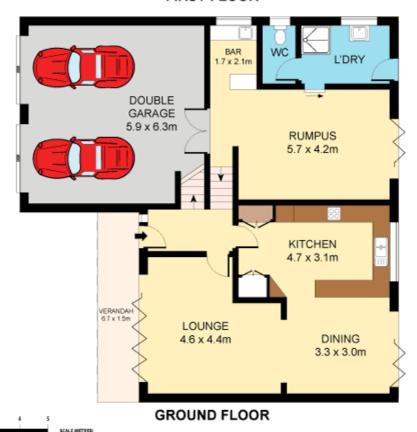

4 🕒 3 🔓 2 🖨

Land Size: 556 sqm

View : https://www.jreproperty.com.au/sale/nsw/sut

herland/gymea/residential/house/7488350

Luke Jeffree 02 9540 2222

SITE PLAN (NOT TO SCALE)

**FIRST FLOOR** 

刭