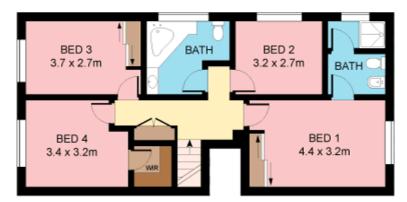

4 🕒 3 🔓 2 🖨

Land Size: 556 sqm

View : https://www.jreproperty.com.au/sale/nsw/sut

herland/gymea/residential/house/7488350

Luke Jeffree 02 9540 2222

SITE PLAN (NOT TO SCALE)

**FIRST FLOOR** 

刭