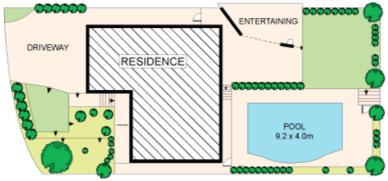

4 🕒 3 🔓 2 🖨

Land Size: 556 sqm

View : https://www.jreproperty.com.au/sale/nsw/sut

herland/gymea/residential/house/7488350

Luke Jeffree 02 9540 2222

SITE PLAN (NOT TO SCALE)

**FIRST FLOOR** 

刭