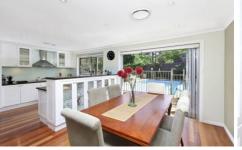

- Open plan living & dining with bi-folds to pool & front deck
- Living with built in projector and screen, rumpus with bar
- Stylish granite kitchen with full range of Smeg appliances
- Timber floors, poolside cabana, four beds, robes in three
- Master bed with ensuite, substantial main bath with spa
- Ducted air, alarm and storage, Kirrawee High catchment