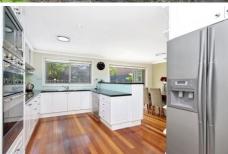

- Open plan living & dining with bi-folds to pool & front deck
- Living with built in projector and screen, rumpus with bar
- Stylish granite kitchen with full range of Smeg appliances
- Timber floors, poolside cabana, four beds, robes in three
- Master bed with ensuite, substantial main bath with spa
- Ducted air, alarm and storage, Kirrawee High catchment