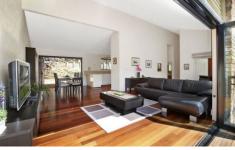

- High vaulted ceilings, timber floors, banks of bi-fold doors
- Open plan living with slow combustion fire, casual dining
- Front verandah with views, expansive rear alfresco deck
- Caesarstone kitchen, Bosch appliances, glass splashback
- Large beds, luxury bathroom with spa, abundant storage
- Reverse cycle air, garage with workshop, fresh and stylish