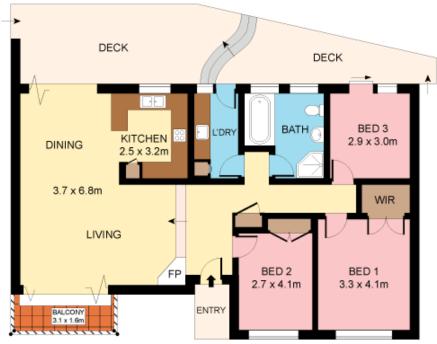

## 179 North West Arm Road GRAYS POINT NSW

Beautifully presented and light filled throughout, this quality family home offers immense appeal tastefully renovated throughout to provide a relaxed family haven ideal for the entertainer. Immersed in tranquil bushland vistas, its quiet and private backing reserve and set within the Kirrawee High catchment with easy access to bus and shops.

- High vaulted ceilings, timber floors, banks of bi-fold doors
- Open plan living with slow combustion fire, casual dining
- Front verandah with views, expansive rear alfresco deck
- Caesarstone kitchen, Bosch appliances, glass splashback
- Large beds, luxury bathroom with spa, abundant storage
- Reverse cycle air, garage with workshop, fresh and stylish

## 3 📭 1 🚍 1 🚍

Type : House Land Size : 575 sqm

View : https://www.jreproperty.com.au/sale/nsw/sut

herland/grays-point/residential/house/74883

Luke Jeffree 02 9540 2222

Plans shown are for presentation purposes only and are not part of any legal document or title. They are subject to errors, omissions, inaccuracies and should not be used as a sole and accurate reference. Interested parties should make their own inquiries using independent sources.