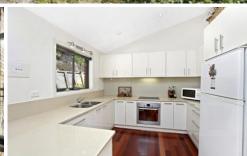

- High vaulted ceilings, timber floors, banks of bi-fold doors
- Open plan living with slow combustion fire, casual dining
- Front verandah with views, expansive rear alfresco deck
- Caesarstone kitchen, Bosch appliances, glass splashback
- Large beds, luxury bathroom with spa, abundant storage
- Reverse cycle air, garage with workshop, fresh and stylish