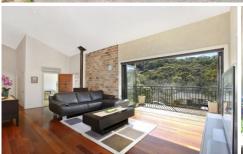

- High vaulted ceilings, timber floors, banks of bi-fold doors
- Open plan living with slow combustion fire, casual dining
- Front verandah with views, expansive rear alfresco deck
- Caesarstone kitchen, Bosch appliances, glass splashback
- Large beds, luxury bathroom with spa, abundant storage
- Reverse cycle air, garage with workshop, fresh and stylish