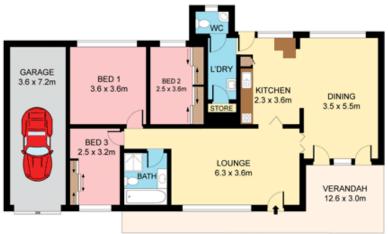

3 📭 1 🔓 2 🖨

Type : House Land Size : 632 sqm

View : https://www.jreproperty.com.au/sale/nsw/sut

herland/gymea-bay/residential/house/74883

Luke Jeffree 02 9540 2222

GROUND FLOOR

Plans shown are for presentation purposes only and are not part of any legal document or title. They are subject to errors, omissions, inaccuracies and should not be used as a sole and accurate reference. Interested parties should make their own inquiries using independent sources.