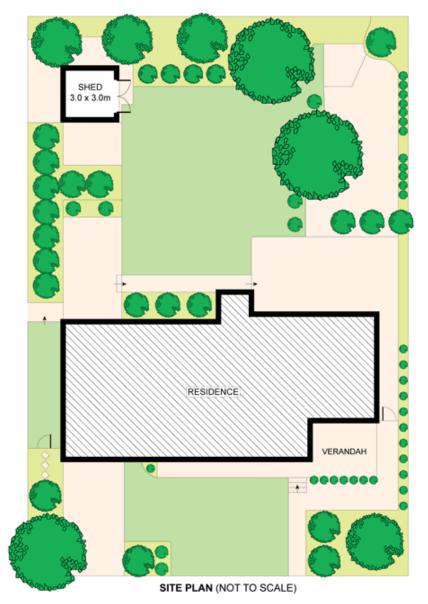

3 📭 1 🔓 2 🖨

Type : House Land Size : 632 sqm

View : https://www.jreproperty.com.au/sale/nsw/sut

herland/gymea-bay/residential/house/74883

Luke Jeffree 02 9540 2222

GROUND FLOOR

Plans shown are for presentation purposes only and are not part of any legal document or title. They are subject to errors, omissions, inaccuracies and should not be used as a sole and accurate reference. Interested parties should make their own inquiries using independent sources.