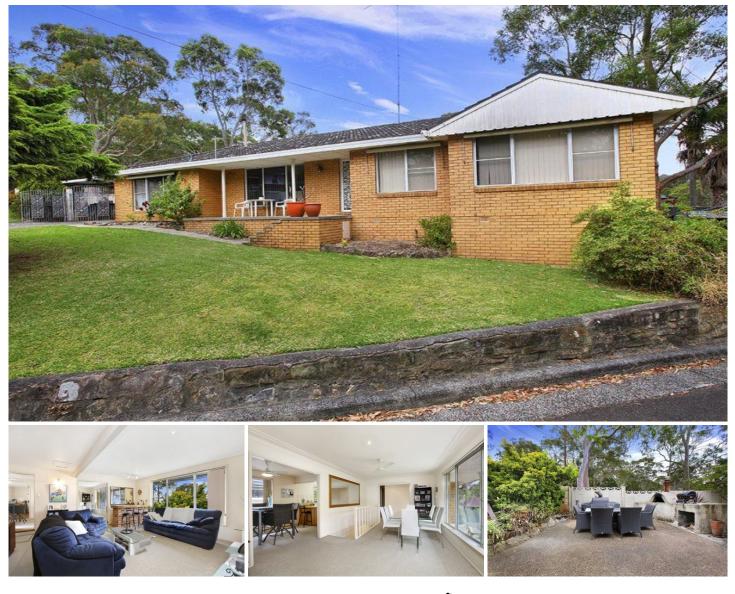

## 4A Avon Place GYMEA NSW

Enjoying a peaceful cul-de-sac location, this brick original home is positioned for a quality family lifestyle, displaying a floor plan that is adaptive to a variety of living configurations. Comfortable as is it offers most affordable entry level buying to purchase a torrens title home in Gymea, presenting outstanding potential for a contemporary redesign.

- Extra wide frontage with north facing alfresco entertaining

- Formal dining/lounge, large family room with bar and air
- Well maintained original kitchen adjoins the casual dining
- Pizza oven on terrace, 3 beds on upper level with BIRs

- Large lower level retreat with powder, kitchenette and study

- Gated oversized carport, storage, Kirrawee High

3 🛤 2 🚰 2 🚘

| T | ype |            | : House |
|---|-----|------------|---------|
|   |     | <b>~</b> · | ~~~     |