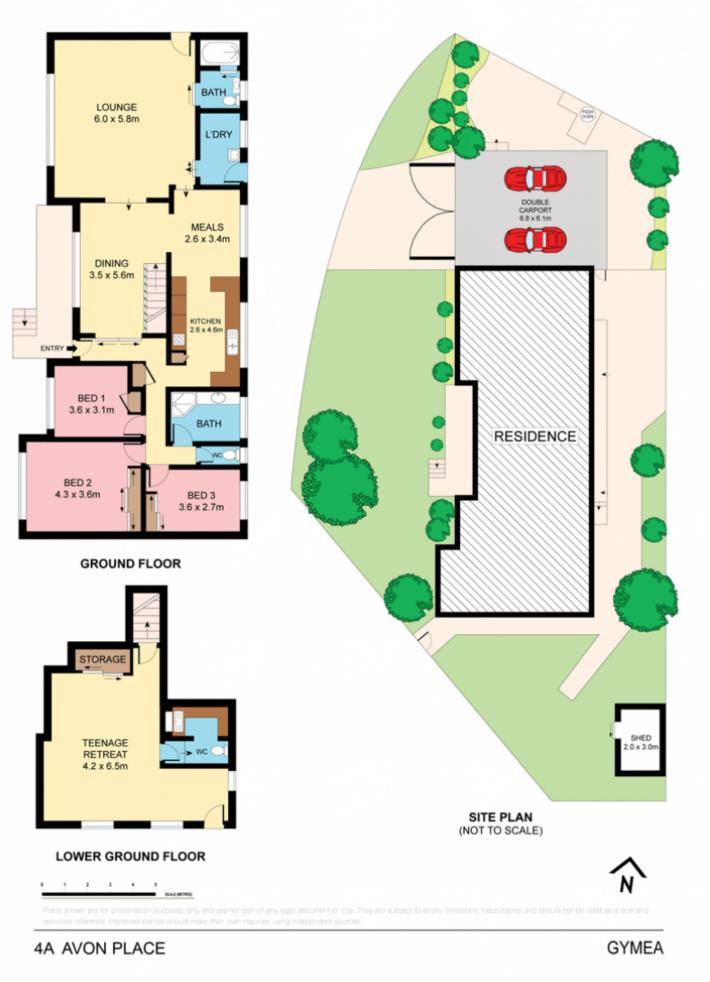

- Extra wide frontage with north facing alfresco entertaining

- Formal dining/lounge, large family room with bar and air
- Well maintained original kitchen adjoins the casual dining
- Pizza oven on terrace, 3 beds on upper level with BIRs

- Large lower level retreat with powder, kitchenette and study

- Gated oversized carport, storage, Kirrawee High

3 🛤 2 🚰 2 🚘

| T | ype |            | : House |
|---|-----|------------|---------|
|   |     | <b>~</b> · | ~~~     |

Land Size : 626 sqm View : https://www

: https://www.jreproperty.com.au/sale/nsw/sut herland/gymea/residential/house/7488354

Luke Jeffree 02 9540 2222

For full version visit the website

https://www.jreproperty.com.au