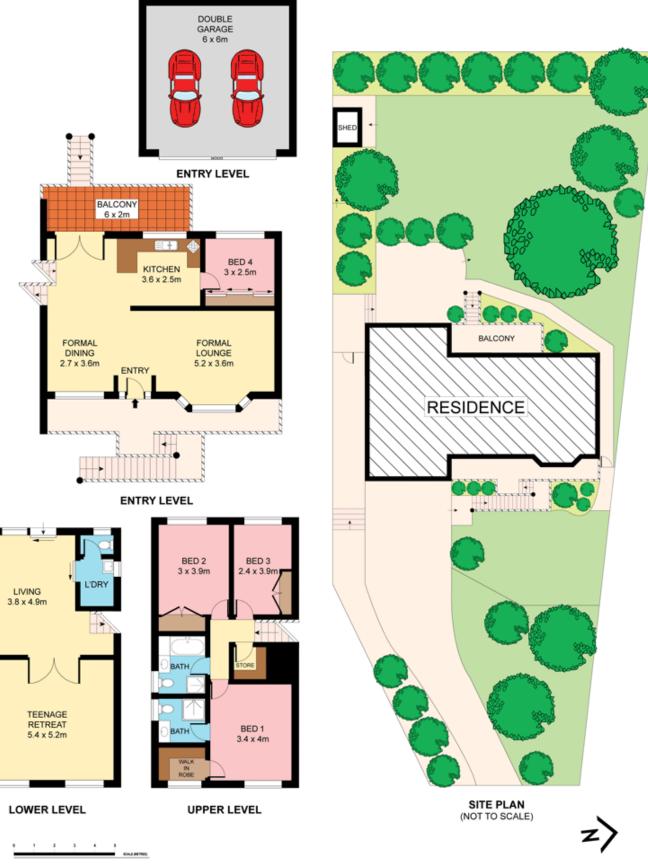

## 10 Vernon Avenue GYMEA BAY NSW

Embrace exceptional contemporary living in this inviting home, renovated with tasteful style and panache to comfortably accommodate a growing family and provide utmost peace and privacy. The substantial floor plan incorporates multiple living areas, covered outdoor entertaining and desirable flexibility to suit all family needs.

- Spacious open plan lounge & dining, covered alfresco terrace
- Quality kitchen with lavish mother of pearl inlaid benches
- Home office, upper level with 3 large beds, all with robes
- Master bed with his and hers robe and designer ensuite
- Rumpus & 4th bed, suit extended family or home business
- Powder room, ducted air, abundant storage, level lawns For full version visit the website

4 📮 2 🚍 2 🚍

Type : House Land Size : 834 sqm

View : https://www.jreproperty.com.au/sale/nsw/sut

herland/gymea-bay/residential/house/74883

55

Luke Jeffree 02 9540 2222

Plans shown are for presentation purposes only and are not part of any legal document or title. They are subject to errors, omissions, inaccuracies and should not be used as a sole and accurate reference. Interested parties should make their own inquiries using independent sources.