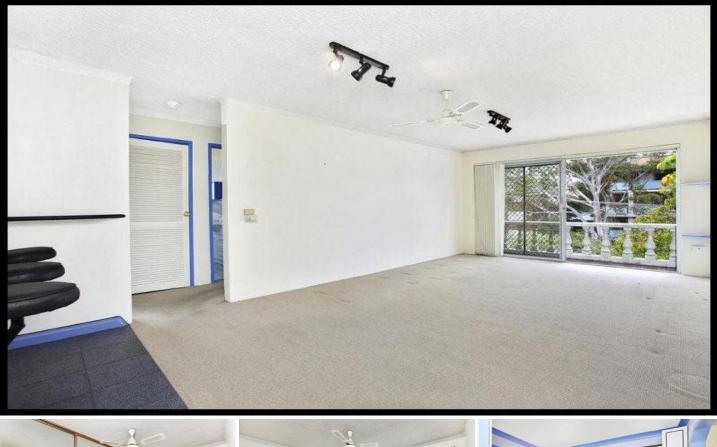

### 12/43 Talara Road GYMEA NSW

Peacefully set a quick and easy stroll to a host of fantastic amenities, this spacious top floor apartment offers the perfect entry point or investment into a sought after locale. Light filled throughout enjoy its many attributes as is or upgrade and reap the rewards.

- Generous open plan lounge & dining opens to wide deck
- Substantial kitchen with large servery and breakfast bar
- Two well proportioned bedrooms, one with built in robes
- Original tidy bathroom, convenient internal laundry

- Quality full brick security complex, quiet cul-de-sac street - Lock up garage, walk to Gymea station, bus & village shops