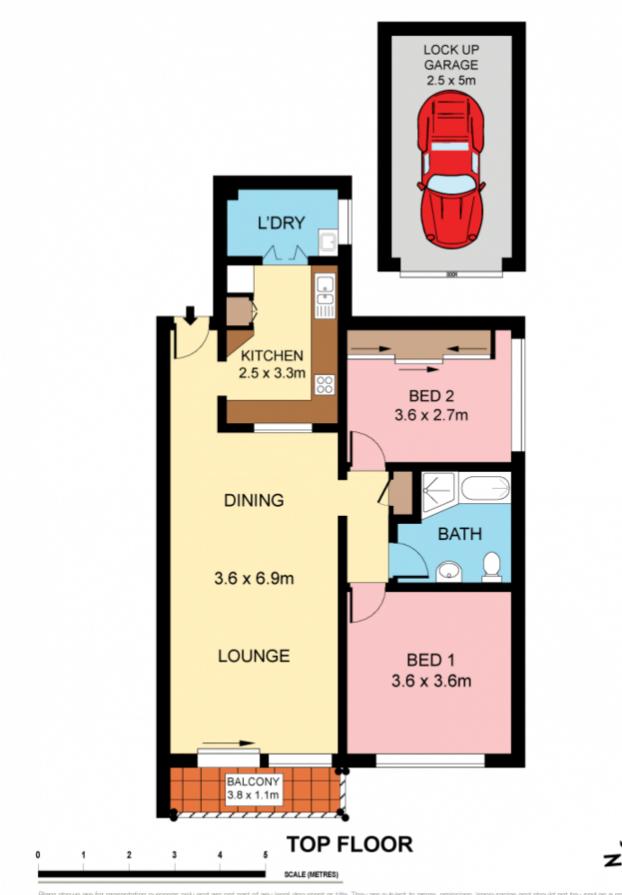

- Generous open plan lounge & dining opens to wide deck
- Substantial kitchen with large servery and breakfast bar
- Two well proportioned bedrooms, one with built in robes
- Original tidy bathroom, convenient internal laundry

- Quality full brick security complex, quiet cul-de-sac street - Lock up garage, walk to Gymea station, bus & village shops

## 2 🛤 1 🚰 1 🚘

#### Type : Unit

**View** : https://www.jreproperty.com.au/sale/nsw/sutherla nd/gymea/residential/unit/7488360

Dion Moon 02 9540 2222

Plans shown are for presentation purposes only and are not part of any legal document or title. They are subject to errors, omissions, inaccuracies and should not be used as a sole and accurate reference. Interested parties should make their own inquiries using independent sources.