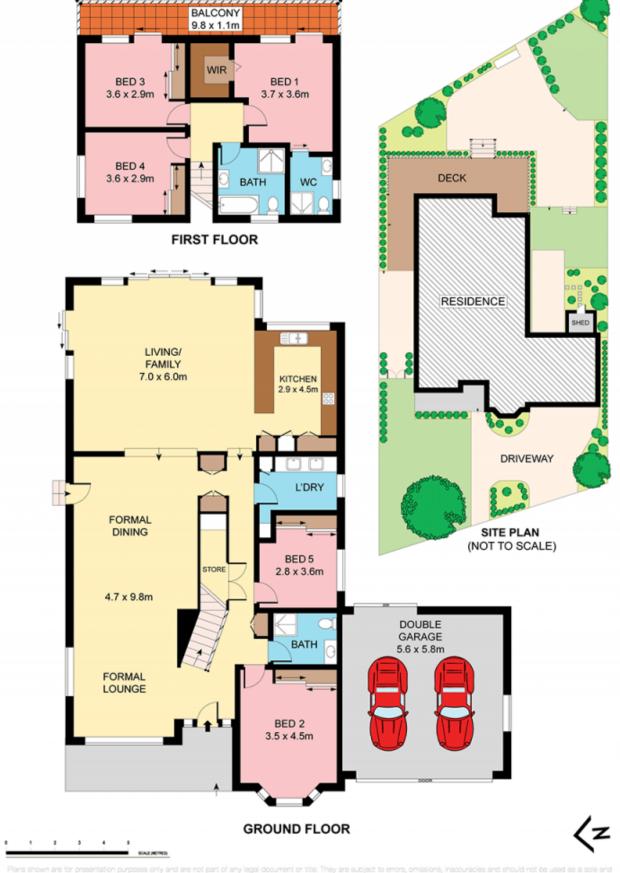

## 4 Coopernook Avenue GYMEA BAY NSW

Positioned within one of the areas finest streets, this impressive residence is defined by its generously proportioned living and entertaining areas, stylish contemporary finishes and spectacular outdoor entertaining. Stretching across two levels with a family centred design it affords a premium lifestyle within the Kirrawee High catchment a stroll to shops and bay.

- Sweeping formal zones step down to large family living
- Stylish Caesarstone kitchen with bi-fold servery to deck
- Superb alfresco entertaining, stunning manicured gardens
- Flexible five beds all with BIRs, includes lower level guest
- Master with ensuite accesses verandah, security and air
- Timber floors, covered carport for boat or van, garden shed

For full version visit the website

5 🗀 3 📇 4 🕰

Type : House Land Size : 828 sqm

**View**: https://www.jreproperty.com.au/sale/nsw/sut

herland/gymea-bay/residential/house/74883

Luke Jeffree 02 9540 2222

Plans shown are for presentation purposes only and are not part of any legal document or title. They are subject to errors, omissions, inaccuracies and should not be used as a sole and accurate reference. Interested parties should make their own inquiries using independent sources.