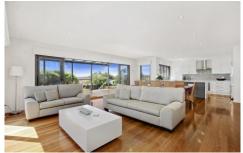

- Sweeping formal zones step down to large family living
- Stylish Caesarstone kitchen with bi-fold servery to deck
- Superb alfresco entertaining, stunning manicured gardens
- Flexible five beds all with BIRs, includes lower level guest
- Master with ensuite accesses verandah, security and air
- Timber floors, covered carport for boat or van, garden shed