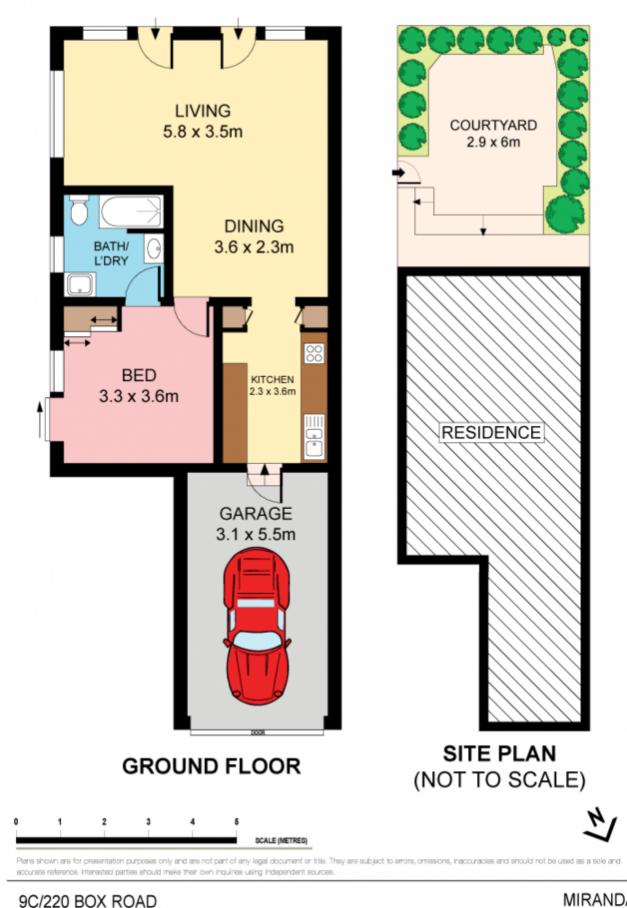

- L shaped spacious lounge and dining offers ample living
- Sliders open off living to large covered deck and court
- Stylish galley style kitchen with stainless steel appliances
- Generous bed with built in robes extends to side garden
- Combined laundry & bath, internal access from garage
- Visitors parking, perfect first home or investment buying

| Туре      | : Villa                                       |
|-----------|-----------------------------------------------|
| Land Size | : 118 sqm                                     |
| View      | : https://www.jreproperty.com.au/sale/nsw/sut |
|           | herland/miranda/residential/villa/7488362     |