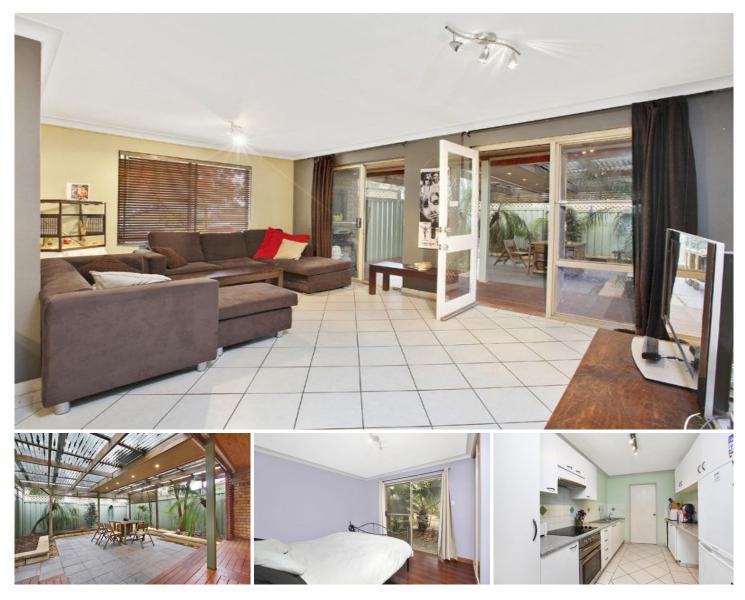

## 9C/220 Box Road MIRANDA NSW

Immersed in a tranquil leafy environment with abundant bird life and ample peace and privacy, this spacious villa style apartment will impress with its substantial covered entertaining courtyard and comfortable single level floor plan. All amenities are easily on hand with quick access to local shops, parks, bus, beach and bay.

- L shaped spacious lounge and dining offers ample living
- Sliders open off living to large covered deck and court
- Stylish galley style kitchen with stainless steel appliances
- Generous bed with built in robes extends to side garden
- Combined laundry & bath, internal access from garage
- Visitors parking, perfect first home or investment buying