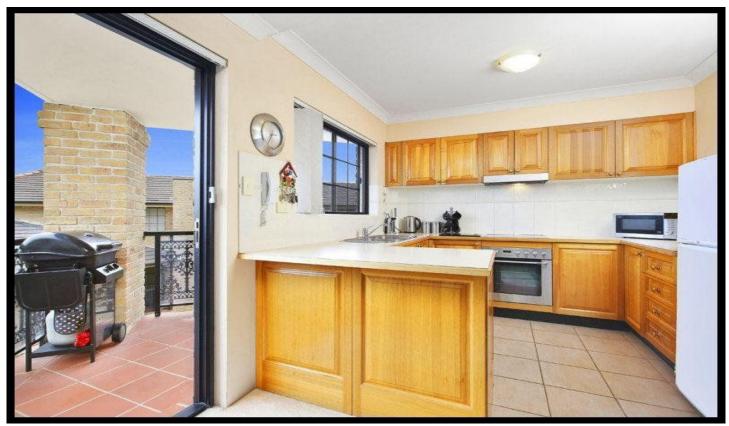

- Prime location a stroll to shops, eateries, bus and rail
- Northerly facing, open plan living opens to 2 balconies
- Timber kitchen with quality stainless steel appliances
- Upper level with two beds both with decks and BIRs
- Top level district & ocean vistas, laundry, powder room
- Side street entrance to secure tandem garage, intercom