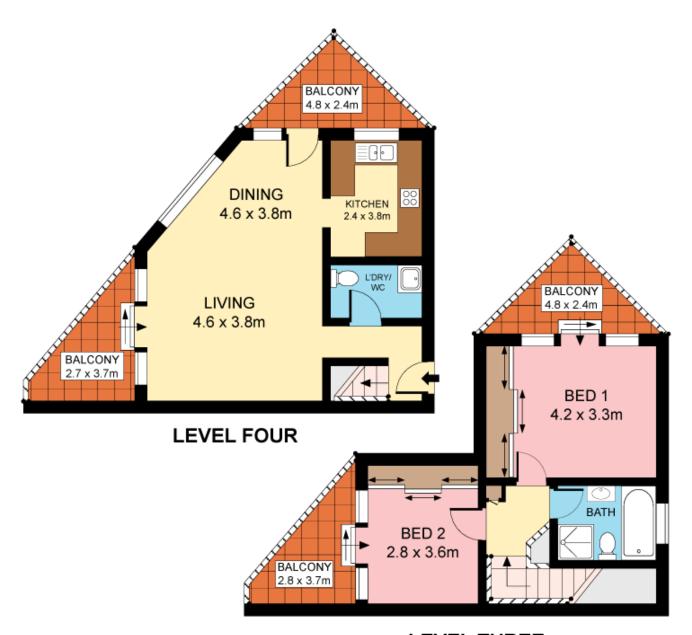

## 18/725-729 Kingsway GYMEA NSW

Offering a quality executive lifestyle this unique two level townhouse style apartment enjoys a top floor location set back in the attractive Glenview Apartments. Interesting architecture maximises space incorporating indoors with out and abundant light.

- Prime location a stroll to shops, eateries, bus and rail
- Northerly facing, open plan living opens to 2 balconies
- Timber kitchen with quality stainless steel appliances
- Upper level with two beds both with decks and BIRs
- Top level district & ocean vistas, laundry, powder room
- Side street entrance to secure tandem garage, intercom

## **LEVEL THREE**