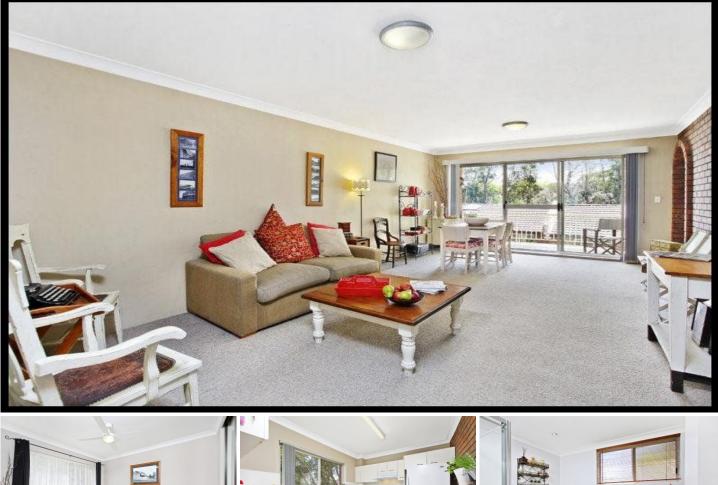

## 14/620 Princes Highway (access via Flora Street) KIRRAWEE NSW

Climb only a single flight of stairs to this bright north facing apartment, perfectly located in great proximity to restaurants shops & station. Versatile floor plan complete with great size bedrooms, tastefully renovated bathroom plus a bright functional kitchen area. Year round enjoyment will be had on the great size north facing balcony. Park your car in the oversize lock-up-garage & walk to everything the centre has to offer.