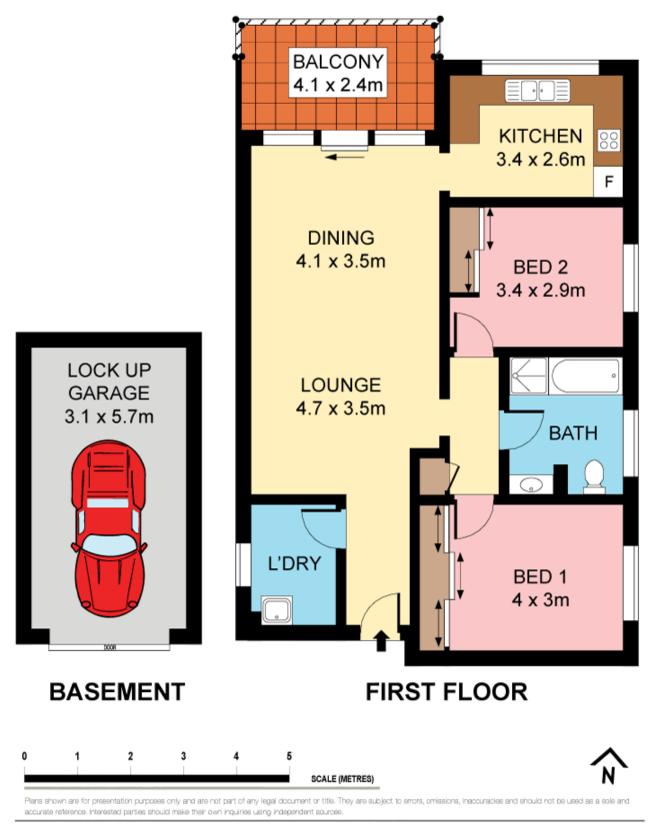

## 14/620 Princes Highway (access via Flora Street) KIRRAWEE NSW

Climb only a single flight of stairs to this bright north facing apartment, perfectly located in great proximity to restaurants shops & station. Versatile floor plan complete with great size bedrooms, tastefully renovated bathroom plus a bright functional kitchen area. Year round enjoyment will be had on the great size north facing balcony. Park your car in the oversize lock-up-garage & walk to everything the centre has to offer.

| Type | : Unit |  |
|------|--------|--|

2 🛤 1 🚰 1 🚘

| Land | Size | : 1 | 05 | sqm |
|------|------|-----|----|-----|

View

: https://www.jreproperty.com.au/sale/nsw/sut herland/kirrawee/residential/unit/7488364