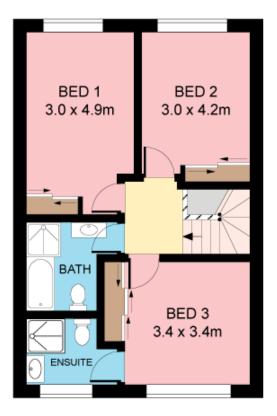

## 3 🕮 2 🖺 2 🗬

Type : Townhouse Land Size : 189 sqm

**View**: https://www.jreproperty.com.au/sale/nsw/sut

herland/kirrawee/residential/townhouse/748

8365

**FIRST FLOOR** 