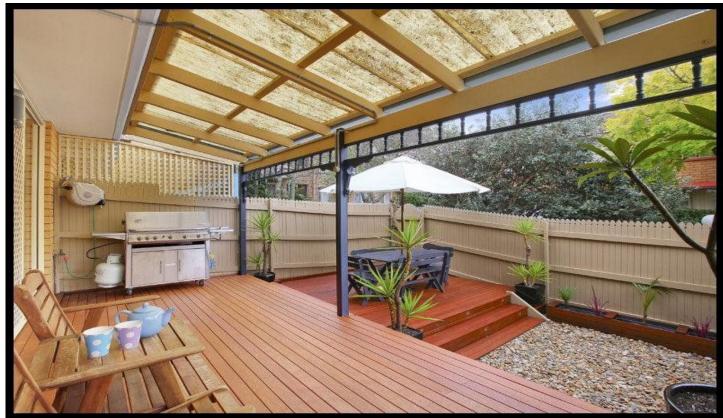

## 34/41 Bath Road KIRRAWEE NSW

Absolutely immaculate townhouse with vogue interiors and ideal north facing private courtyard in sought after pet friendly village. Enjoy resort style living with gymnasium and indoor pool metres from your door and the convenience of the nearby shopping centre and train station.

- Oversize floor plan with bright flowing living areas
- Lounge spilling out to private sundrenched courtyard
- New caesarstone kitchen with stainless appliances
- 3 huge upstairs bedrooms all with built-ins
- Master bedroom with large ensuite
- Double tandem garage with dual remote security
- Fabulous internal d?cor with nothing to spend, just move in!