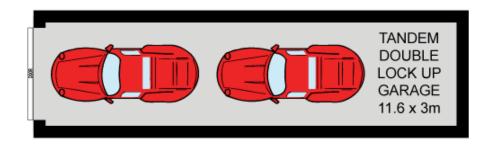

- Oversize floor plan with bright flowing living areas
- Lounge spilling out to private sundrenched courtyard
- New caesarstone kitchen with stainless appliances
- 3 huge upstairs bedrooms all with built-ins
- Master bedroom with large ensuite
- Double tandem garage with dual remote security
- Fabulous internal d?cor with nothing to spend, just move in!