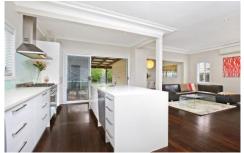

## **60 Coonong Road GYMEA BAY NSW**

Intuitively designed for stylish contemporary living this appealing single level home displays immense charm and cottage appeal. Sophisticated interiors feature quality appointments and a striking design with superb entertaining spaces. Family friendly set within the Kirrawee High and Gymea Bay public school catchment areas, its close to shops and rail.

- Light filled interiors feature dark stained Cyprus pine floors
- Original ornate cornices, high ceilings, plantation shutters
- Spacious lounge with built in plasma, grand separate dining
- Covered alfresco terrace, stone kitchen, Ilve freestanding oven