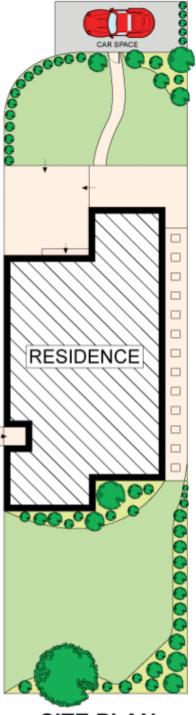

## 3 🛺 1 🔓 1 🗬

Type : House Land Size : 293 sqm

View: https://www.jreproperty.com.au/sale/nsw/sut

herland/gymea-bay/residential/house/74883

66

Luke Jeffree 02 9540 2222

SITE PLAN (NOT TO SCALE)

Plans shown are for presentation purposes only and are not part of any legal document or title. They are subject to errors, omissions, inaccuracies and should not be used as a sole and accurate reference. Interested parties should make their own inquiries using independent sources.