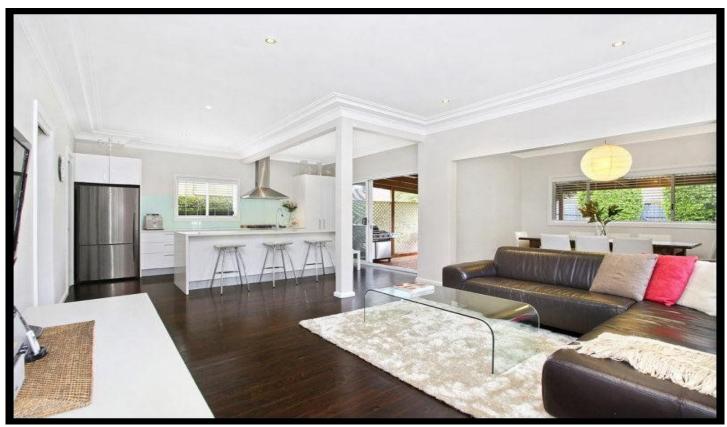

## **60 Coonong Road GYMEA BAY NSW**

Intuitively designed for stylish contemporary living this appealing single level home displays immense charm and cottage appeal. Sophisticated interiors feature quality appointments and a striking design with superb entertaining spaces. Family friendly set within the Kirrawee High and Gymea Bay public school catchment areas, its close to shops and rail.

- Light filled interiors feature dark stained Cyprus pine floors
- Original ornate cornices, high ceilings, plantation shutters
- Spacious lounge with built in plasma, grand separate dining
- Covered alfresco terrace, stone kitchen, Ilve freestanding oven