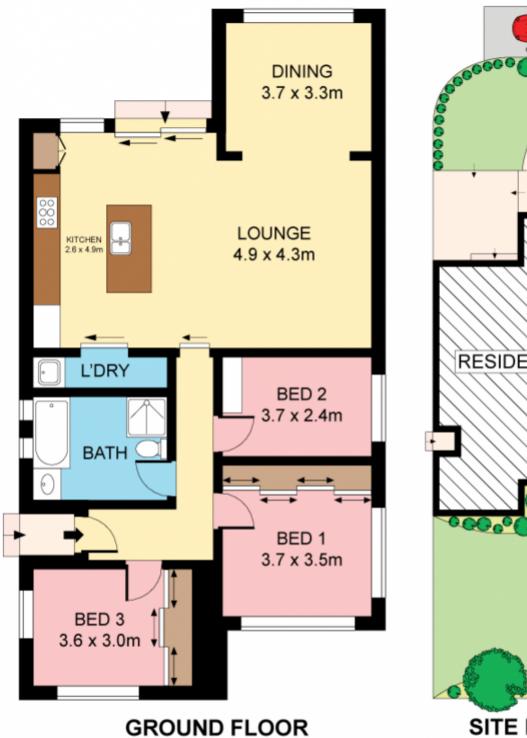

## **60 Coonong Road GYMEA BAY NSW**

Intuitively designed for stylish contemporary living this appealing single level home displays immense charm and cottage appeal. Sophisticated interiors feature quality appointments and a striking design with superb entertaining spaces. Family friendly set within the Kirrawee High and Gymea Bay public school catchment areas, its close to shops and rail.

- Light filled interiors feature dark stained Cyprus pine floors
- Original ornate cornices, high ceilings, plantation shutters
- Spacious lounge with built in plasma, grand separate dining
- Covered alfresco terrace, stone kitchen, Ilve freestanding oven

## 3 🛺 1 🔓 1 🗬

Type : House Land Size : 293 sqm

View: https://www.jreproperty.com.au/sale/nsw/sut

herland/gymea-bay/residential/house/74883

66

Luke Jeffree 02 9540 2222

SITE PLAN (NOT TO SCALE)

Plans shown are for presentation purposes only and are not part of any legal document or title. They are subject to errors, omissions, inaccuracies and should not be used as a sole and accurate reference. Interested parties should make their own inquiries using independent sources.