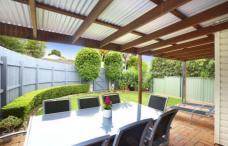

- Light filled interiors feature dark stained Cyprus pine floors
- Original ornate cornices, high ceilings, plantation shutters
- Spacious lounge with built in plasma, grand separate dining
- Covered alfresco terrace, stone kitchen, Ilve freestanding oven