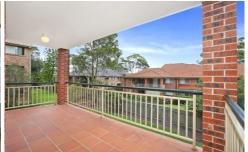

- Generous open plan lounge and dining, light and bright
- Superb wrapround alfresco deck perfect for entertaining
- Modern kitchen with stainless appliances & gas cook top
- Two good sized beds, master with fully fitted built in robes
- Well placed laundry with powder room, intercom entrance
- Secure double lock up garage, fenced communal gardens