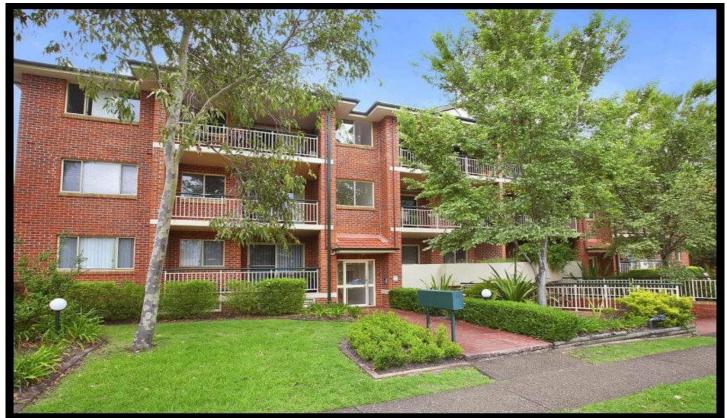

## 5/19-23 Koorabel Avenue GYMEA NSW

Enjoying the perfect balance of exceptionally convenient location with leafy tranquil surrounds this striking apartment offers abundant space with sprawling living areas and a wide wraparound verandah. Located in an attractive low rise complex its ready to enjoy an easy walk to Gymea Bay Roads shopping and caf? district, rail and bus.

- Generous open plan lounge and dining, light and bright
- Superb wrapround alfresco deck perfect for entertaining
- Modern kitchen with stainless appliances & gas cook top
- Two good sized beds, master with fully fitted built in robes
- Well placed laundry with powder room, intercom entrance
- Secure double lock up garage, fenced communal gardens