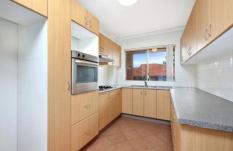

- Generous open plan lounge and dining, light and bright
- Superb wrapround alfresco deck perfect for entertaining
- Modern kitchen with stainless appliances & gas cook top
- Two good sized beds, master with fully fitted built in robes
- Well placed laundry with powder room, intercom entrance
- Secure double lock up garage, fenced communal gardens