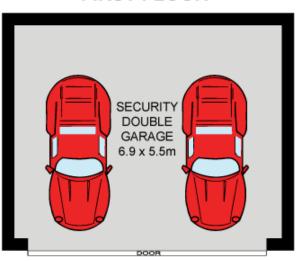

- Generous open plan lounge and dining, light and bright
- Superb wrapround alfresco deck perfect for entertaining
- Modern kitchen with stainless appliances & gas cook top
- Two good sized beds, master with fully fitted built in robes
- Well placed laundry with powder room, intercom entrance
- Secure double lock up garage, fenced communal gardens