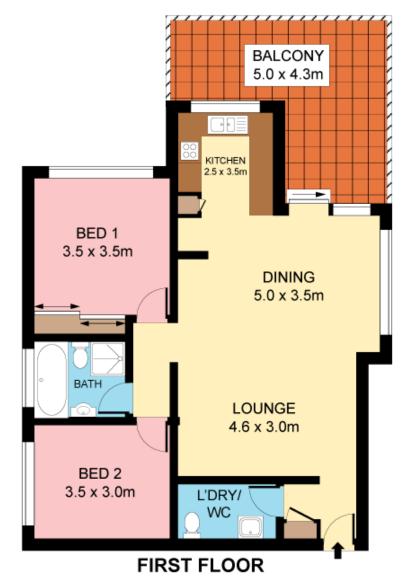

## 5/19-23 Koorabel Avenue GYMEA NSW

Enjoying the perfect balance of exceptionally convenient location with leafy tranquil surrounds this striking apartment offers abundant space with sprawling living areas and a wide wraparound verandah. Located in an attractive low rise complex its ready to enjoy an easy walk to Gymea Bay Roads shopping and caf? district, rail and bus.

- Generous open plan lounge and dining, light and bright
- Superb wrapround alfresco deck perfect for entertaining
- Modern kitchen with stainless appliances & gas cook top
- Two good sized beds, master with fully fitted built in robes
- Well placed laundry with powder room, intercom entrance
- Secure double lock up garage, fenced communal gardens