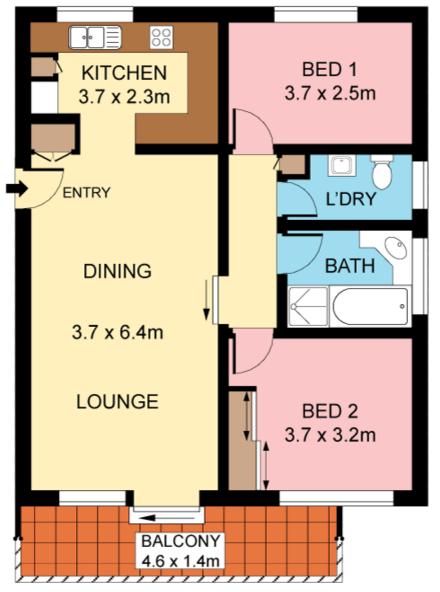

## 6/11-13 Warburton Street GYMEA NSW

Positioned on the second floor of a quality security complex this bright and spacious apartment benefits from it prime corner location and northern exposure. The generous floor plan is well laid out featuring modern updates with easy flowing indoor/outdoor living and entertaining. Located for lifestyle, stroll to local shops and eateries, bus and rail.

- Fernleigh is a well maintained security complex of just 10
- Open plan lounge and dining extend to the broad balcony
- Large stylish kitchen with new dishwasher & stainless oven
- Two well proportioned bedrooms, master with bank of robes
- Laundry, large single garage with storage, visitor parking
- Fenced barbeque and child friendly lawn, no common

## **SECOND FLOOR**

Plans shown are for presentation purposes only and are not part of any legal document or title. They are subject to errors, omissions, inaccuracies and should not be used as a sole and accurate reference. Interested parties should make their own inquiries using independent sources.