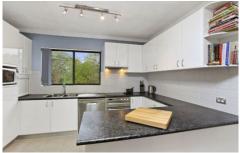

- Fernleigh is a well maintained security complex of just 10
- Open plan lounge and dining extend to the broad balcony
- Large stylish kitchen with new dishwasher & stainless oven
- Two well proportioned bedrooms, master with bank of robes
- Laundry, large single garage with storage, visitor parking
- Fenced barbeque and child friendly lawn, no common