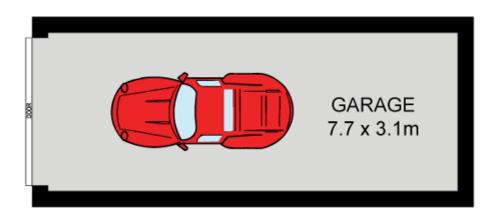

- Fernleigh is a well maintained security complex of just 10
- Open plan lounge and dining extend to the broad balcony
- Large stylish kitchen with new dishwasher & stainless oven
- Two well proportioned bedrooms, master with bank of robes
- Laundry, large single garage with storage, visitor parking
- Fenced barbeque and child friendly lawn, no common