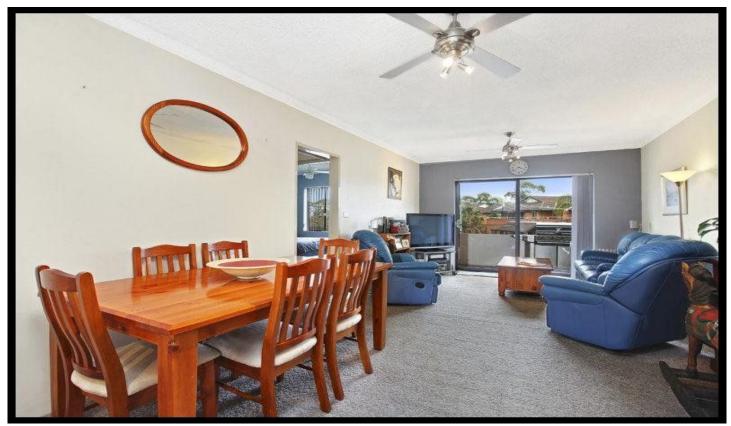

## 6/11-13 Warburton Street GYMEA NSW

Positioned on the second floor of a quality security complex this bright and spacious apartment benefits from it prime corner location and northern exposure. The generous floor plan is well laid out featuring modern updates with easy flowing indoor/outdoor living and entertaining. Located for lifestyle, stroll to local shops and eateries, bus and rail.

- Fernleigh is a well maintained security complex of just 10
- Open plan lounge and dining extend to the broad balcony
- Large stylish kitchen with new dishwasher & stainless oven
- Two well proportioned bedrooms, master with bank of robes
- Laundry, large single garage with storage, visitor parking
- Fenced barbeque and child friendly lawn, no common