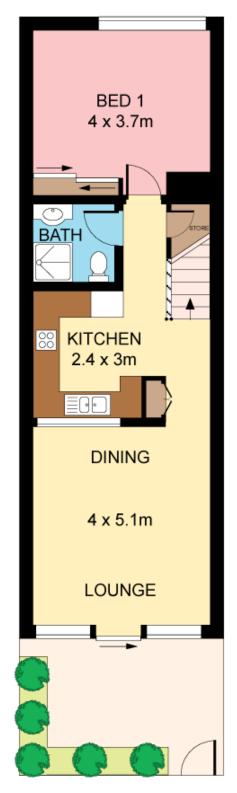

## 16/11-15 Chapman Street GYMEA NSW

Contemporary design, peaceful setting and outstanding convenience exemplify this striking two level apartment offering immense appeal for the discerning buyer. Stylishly appointed with private courtyard entertaining, a spacious floor plan offers ideal separation and a host of quality amenities. Lock up the car and stroll to rail, shops and cafes.

- Combined lounge and dining extends to alfresco courtyard
- Quality Caesarstone kitchen with stainless appliances
- Two beds set over two levels with excellent separation
- Each level serviced by designer bath, internal laundry
- BIRs, double lock up basement garage, intercom entry
- Exceptional first home, downsizer or investor buying

2 🕒 2 📛 2 🖨

Type : Unit Land Size : 131 sqm

View : https://www.jreproperty.com.au/sale/nsw/sut

herland/gymea/residential/unit/7488370

Dion Moon 02 9540 2222

For full version visit the website

**FIRST FLOOR** 

**GROUND FLOOR** 

**LOWER GROUND FLOOR** 

Plans shown are for presentation purposes only and are not joart of any legal document or title. They are subject to errors, omissions, inaccuracies and should not be used as a sole and accurate reference. Interested parties should make their own inquiries using independent sources.