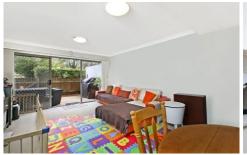

- Combined lounge and dining extends to alfresco courtyard
- Quality Caesarstone kitchen with stainless appliances
- Two beds set over two levels with excellent separation
- Each level serviced by designer bath, internal laundry
- BIRs, double lock up basement garage, intercom entry
- Exceptional first home, downsizer or investor buying