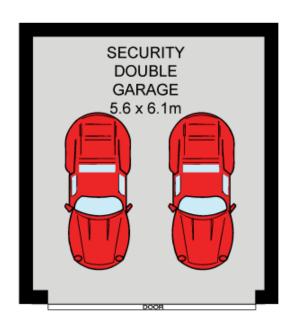

- Combined lounge and dining extends to alfresco courtyard
- Quality Caesarstone kitchen with stainless appliances
- Two beds set over two levels with excellent separation
- Each level serviced by designer bath, internal laundry
- BIRs, double lock up basement garage, intercom entry
- Exceptional first home, downsizer or investor buying

**GROUND FLOOR** 

**LOWER GROUND FLOOR** 

Plans shown are for presentation purposes only and are not joart of any legal document or title. They are subject to errors, omissions, inaccuracies and should not be used as a sole and accurate reference. Interested parties should make their own inquiries using independent sources.