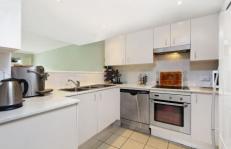

- Combined lounge and dining extends to alfresco courtyard
- Quality Caesarstone kitchen with stainless appliances
- Two beds set over two levels with excellent separation
- Each level serviced by designer bath, internal laundry
- BIRs, double lock up basement garage, intercom entry
- Exceptional first home, downsizer or investor buying