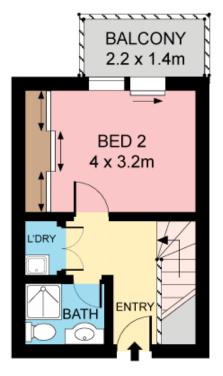

## 16/11-15 Chapman Street GYMEA NSW

Contemporary design, peaceful setting and outstanding convenience exemplify this striking two level apartment offering immense appeal for the discerning buyer. Stylishly appointed with private courtyard entertaining, a spacious floor plan offers ideal separation and a host of quality amenities. Lock up the car and stroll to rail, shops and cafes.

- Combined lounge and dining extends to alfresco courtyard
- Quality Caesarstone kitchen with stainless appliances
- Two beds set over two levels with excellent separation
- Each level serviced by designer bath, internal laundry
- BIRs, double lock up basement garage, intercom entry
- Exceptional first home, downsizer or investor buying

2 🕒 2 📛 2 🖨

Type : Unit Land Size : 131 sqm

View : https://www.jreproperty.com.au/sale/nsw/sut

herland/gymea/residential/unit/7488370

Dion Moon 02 9540 2222

For full version visit the website

**FIRST FLOOR** 

**GROUND FLOOR** 

**LOWER GROUND FLOOR** 

Plans shown are for presentation purposes only and are not joart of any legal document or title. They are subject to errors, omissions, inaccuracies and should not be used as a sole and accurate reference. Interested parties should make their own inquiries using independent sources.