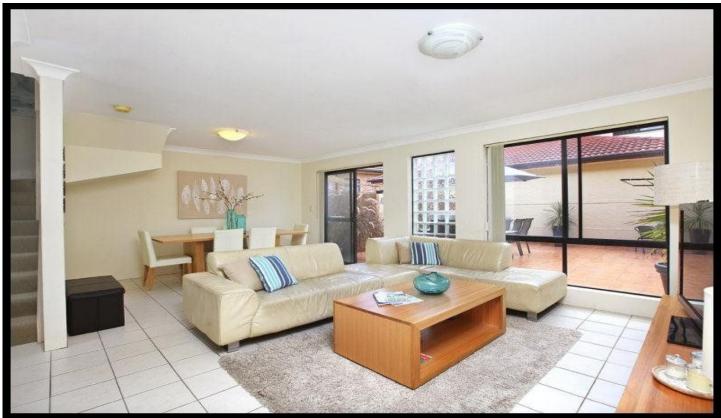

- Spacious open plan living with combined lounge & dining
- Exceptionally large, private easy care courtyard terrace
- Stylish granite kitchen with quality stainless appliances
- Three beds over two levels, separate master with ensuite
- Two beds on upper level with stylish bath, all with robes
- Tandem LUG, ideal for young families, executives or downsizers