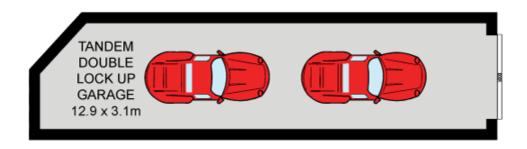

- Spacious open plan living with combined lounge & dining
- Exceptionally large, private easy care courtyard terrace
- Stylish granite kitchen with quality stainless appliances
- Three beds over two levels, separate master with ensuite
- Two beds on upper level with stylish bath, all with robes
- Tandem LUG, ideal for young families, executives or downsizers

FIRST FLOOR

**GROUND FLOOR** 

1 2 3 4 6

Plans shown are for presentation purposes only and are not part of any legal document or title. They are subject to errors, omissions, inaccuracies and should not be used as a sole and accurate reference. Interested parties should make their own inquiries using independent sources.