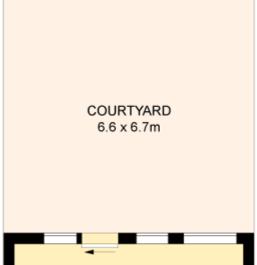

## 7/40 Manchester Road GYMEA NSW

Set well back from the road, this striking contemporary townhouse is infused with natural light and enjoys a spacious two level floor plan enhanced by a substantial north facing entertainers courtyard. Capturing the essence of relaxed easy care living its centrally placed a stroll to the local village shops and cafes, rail, schools and Westfield Miranda.

- Spacious open plan living with combined lounge & dining
- Exceptionally large, private easy care courtyard terrace
- Stylish granite kitchen with quality stainless appliances
- Three beds over two levels, separate master with ensuite
- Two beds on upper level with stylish bath, all with robes
- Tandem LUG, ideal for young families, executives or downsizers

FIRST FLOOR

**GROUND FLOOR** 

1 2 3 4 6

Plans shown are for presentation purposes only and are not part of any legal document or title. They are subject to errors, omissions, inaccuracies and should not be used as a sole and accurate reference. Interested parties should make their own inquiries using independent sources.