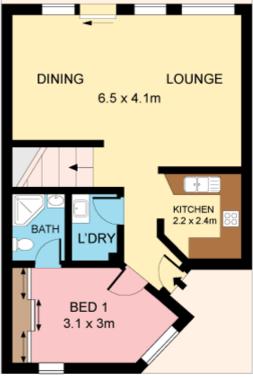

- Spacious open plan living with combined lounge & dining
- Exceptionally large, private easy care courtyard terrace
- Stylish granite kitchen with quality stainless appliances
- Three beds over two levels, separate master with ensuite
- Two beds on upper level with stylish bath, all with robes
- Tandem LUG, ideal for young families, executives or downsizers

FIRST FLOOR

**GROUND FLOOR** 

1 2 3 4 6

Plans shown are for presentation purposes only and are not part of any legal document or title. They are subject to errors, omissions, inaccuracies and should not be used as a sole and accurate reference. Interested parties should make their own inquiries using independent sources.