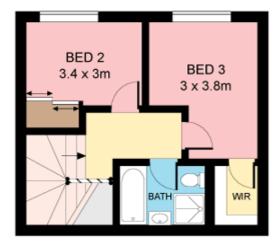

- Spacious open plan living with combined lounge & dining
- Exceptionally large, private easy care courtyard terrace
- Stylish granite kitchen with quality stainless appliances
- Three beds over two levels, separate master with ensuite
- Two beds on upper level with stylish bath, all with robes
- Tandem LUG, ideal for young families, executives or downsizers

FIRST FLOOR

**GROUND FLOOR** 

1 2 3 4 6

Plans shown are for presentation purposes only and are not part of any legal document or title. They are subject to errors, omissions, inaccuracies and should not be used as a sole and accurate reference. Interested parties should make their own inquiries using independent sources.