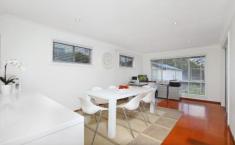

- Timber floors, extra high ceilings and decorative cornices
- Spacious formal lounge plus open plan living and dining
- Modern kitchen, stainless appliances, wide alfresco deck
- Three generous bedrooms all with BIRs, bright bathroom
- Laundry with combined 2nd bathroom and ample storage
- Quiet cul-de-sac, large garage, close to rail, shops, school