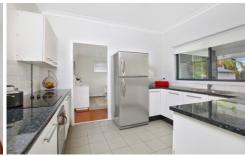

- Timber floors, extra high ceilings and decorative cornices
- Spacious formal lounge plus open plan living and dining
- Modern kitchen, stainless appliances, wide alfresco deck
- Three generous bedrooms all with BIRs, bright bathroom
- Laundry with combined 2nd bathroom and ample storage
- Quiet cul-de-sac, large garage, close to rail, shops, school