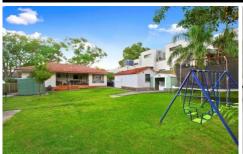

- Timber floors, extra high ceilings and decorative cornices
- Spacious formal lounge plus open plan living and dining
- Modern kitchen, stainless appliances, wide alfresco deck
- Three generous bedrooms all with BIRs, bright bathroom
- Laundry with combined 2nd bathroom and ample storage
- Quiet cul-de-sac, large garage, close to rail, shops, school