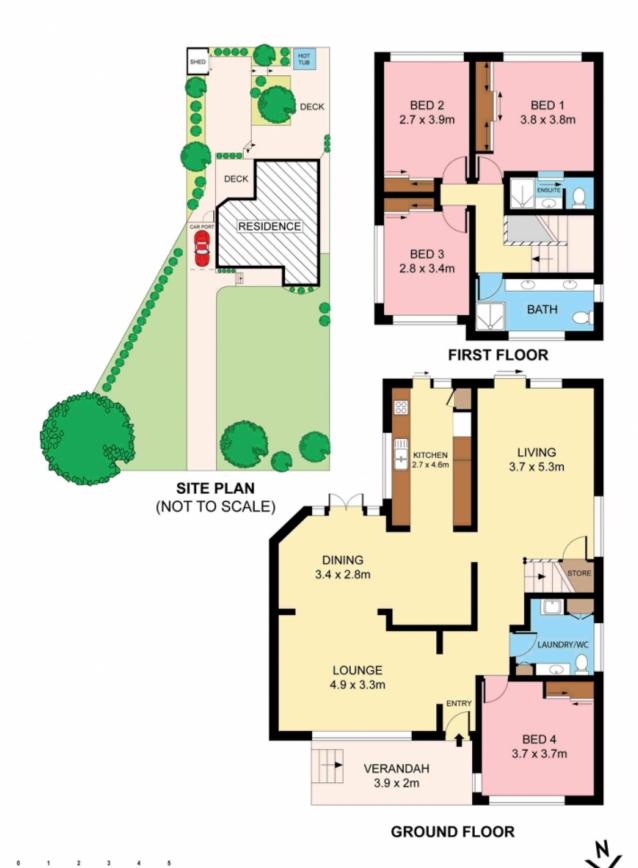

## 14 Violet Street MIRANDA NSW

Outstanding family living and entertaining is achieved in this spacious contemporary home idyllically placed in a quiet leafy street with easy access to all amenities. Boasting a choice of fine living areas and glorious near new designer kitchen, the sprawling Balinese inspired screened rear decks and lavish six person spa will be a favourite year round.

- Spacious formal lounge, dining and family living
- Caesarstone and Miele kitchen, glass splashback
- Covered side deck, expansive rear deck with shower
- Four spacious beds, lower level guest adjoins powder room
- North facing, ducted & reverse cycle air, parquetry floors
- Two car carport, close to schools, Miranda Fair & bus For full version visit the website

## 4 🚐 2 🔓 2 🖨

Type : House Land Size : 586 sqm

**View**: https://www.jreproperty.com.au/sale/nsw/sut

herland/miranda/residential/house/7488374

Plans shown are for presentation purposes only and are not part of any legal document or title. They are subject to errors, omissions, inaccuracies and should not be used as a sole and accurate reference. Interested parties should make their own inquiries using independent sources.