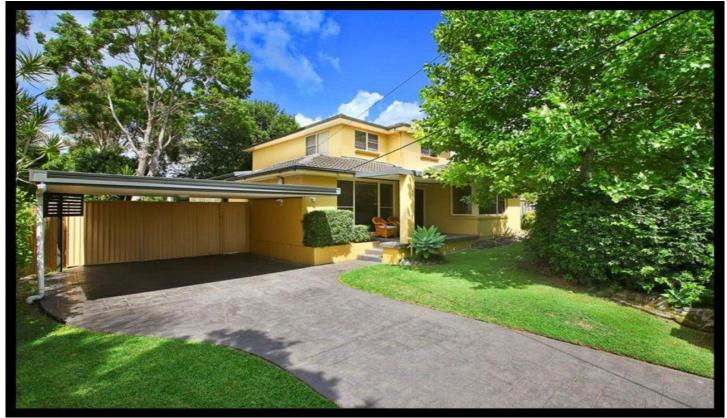

## 14 Violet Street MIRANDA NSW

Outstanding family living and entertaining is achieved in this spacious contemporary home idyllically placed in a quiet leafy street with easy access to all amenities. Boasting a choice of fine living areas and glorious near new designer kitchen, the sprawling Balinese inspired screened rear decks and lavish six person spa will be a favourite year round.

- Spacious formal lounge, dining and family living
- Caesarstone and Miele kitchen, glass splashback
- Covered side deck, expansive rear deck with shower
- Four spacious beds, lower level guest adjoins powder room
- North facing, ducted & reverse cycle air, parquetry floors
- Two car carport, close to schools, Miranda Fair & bus For full version visit the website