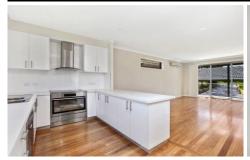

- Light filled and inviting with timber floors and neutral tones
- Spacious living, stone kitchen, over-sized oven & cooktop
- Large alfresco deck, partially enclosed for year round use
- 4 generous beds, master with WIR and ensuite, front porch
- Lower level with 2 games rooms, fire, 3rd bath and storage