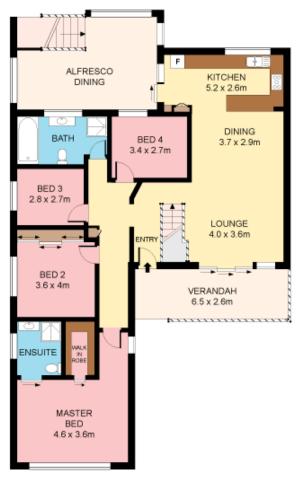

## 4 🚐 3 🚍 2 🚍

Type : House Land Size : 954 sqm

View: https://www.jreproperty.com.au/sale/nsw/sut

herland/gymea-bay/residential/house/74883

75

Luke Jeffree 02 9540 2222

GROUND FLOOR

LOWER GROUND FLOOR

- Light filled and inviting with timber floors and neutral tones
- Spacious living, stone kitchen, over-sized oven & cooktop
- Large alfresco deck, partially enclosed for year round use
- 4 generous beds, master with WIR and ensuite, front porch
- Lower level with 2 games rooms, fire, 3rd bath and storage