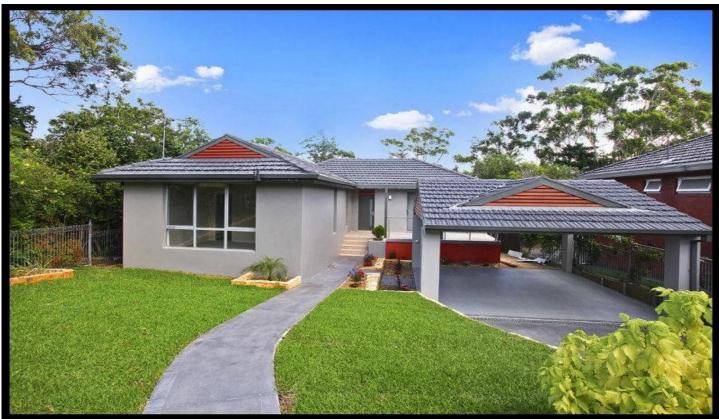

## 18 Kanning Avenue GYMEA BAY NSW

Showcasing a just completed comprehensive renovation, this striking home offers the best in contemporary living for the whole family to enjoy. Boasting a preferred north aspect with a generous 954sqm lot, easy care landscaped gardens and pool it enjoys a premium location set in a whisper quiet street walking distance to schools, shops, bus and rail.

- Light filled and inviting with timber floors and neutral tones
- Spacious living, stone kitchen, over-sized oven & cooktop
- Large alfresco deck, partially enclosed for year round use
- 4 generous beds, master with WIR and ensuite, front porch
- Lower level with 2 games rooms, fire, 3rd bath and storage