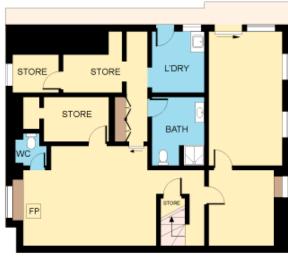

## 4 🚐 3 🚍 2 🚍

Type : House Land Size : 954 sqm

View: https://www.jreproperty.com.au/sale/nsw/sut

herland/gymea-bay/residential/house/74883

75

Luke Jeffree 02 9540 2222

GROUND FLOOR

LOWER GROUND FLOOR

- Light filled and inviting with timber floors and neutral tones
- Spacious living, stone kitchen, over-sized oven & cooktop
- Large alfresco deck, partially enclosed for year round use
- 4 generous beds, master with WIR and ensuite, front porch
- Lower level with 2 games rooms, fire, 3rd bath and storage