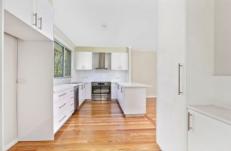

- Light filled and inviting with timber floors and neutral tones
- Spacious living, stone kitchen, over-sized oven & cooktop
- Large alfresco deck, partially enclosed for year round use
- 4 generous beds, master with WIR and ensuite, front porch
- Lower level with 2 games rooms, fire, 3rd bath and storage