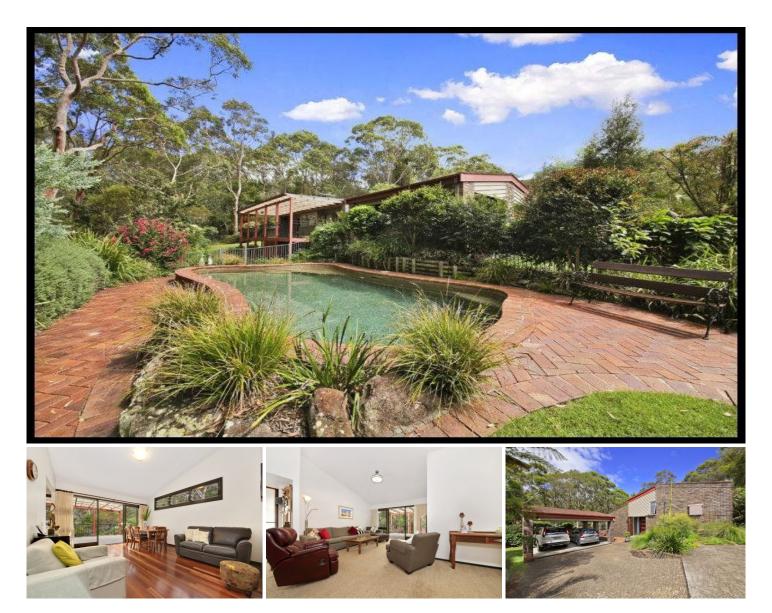

## 8 Tea Tree Place KIRRAWEE NSW

A nature lovers retreat this beautifully presented sanctuary is peacefully set in a quiet cul-de-sac bordering acres of native bushland. The striking split level design benefits from a N/E aspect and incorporates contemporary updates, multiple living and a wide alfresco deck. This perfect family playground enjoys fenced level lawns, pool and easy access to all amenities.

- Vaulted ceilings, timber floors, spacious lounge & dining
- Wood fire, Caesarstone kitchen with Miele appliances
- Family living/dining, substantial covered alfresco deck
- Four beds with robes, main with ensuite, chic main bath
- Abundant storage, laundry, 1st time offered since built
- Privacy & seclusion assured, close to bus, shops, schools

## 4 🛤 2 🚔 2 🚔

| Гуре | : House |
|------|---------|
|------|---------|

- Land Size : 674 sqm View : https://ww
  - : https://www.jreproperty.com.au/sale/nsw/sut herland/kirrawee/residential/house/7488376