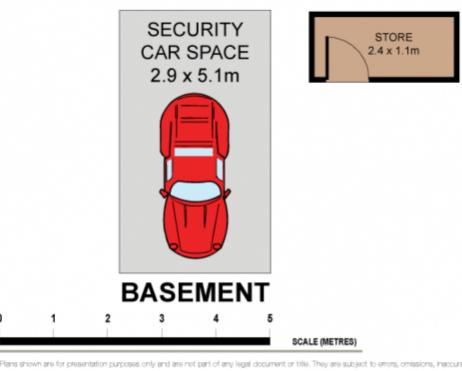

- Generous open plan living areas adjoin wide balcony
- Immaculate original kitchen with pleasing proportions
- Two good sized bedrooms, master with built in robes
- High ceilings, storage cupboards, generous laundry
- Secure basement single car space, lock up storage
- Well maintained building with leafy garden surrounds