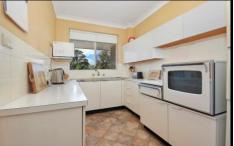

- Generous open plan living areas adjoin wide balcony
- Immaculate original kitchen with pleasing proportions
- Two good sized bedrooms, master with built in robes
- High ceilings, storage cupboards, generous laundry
- Secure basement single car space, lock up storage
- Well maintained building with leafy garden surrounds