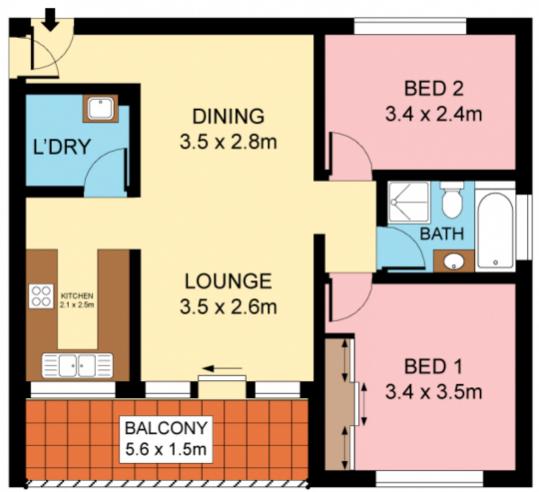

## 9/13-17 Moani Avenue GYMEA NSW

Immaculate throughout and impressively proportioned, this top floor apartment offers exceptional first home or investor buying further enhanced by its prime street location, an easy walk to Gymeas vibrant hub. Set to the end of a peaceful cul-de-sac its filled with natural light enjoying open, leafy vistas from its generous balcony.

- Generous open plan living areas adjoin wide balcony
- Immaculate original kitchen with pleasing proportions
- Two good sized bedrooms, master with built in robes
- High ceilings, storage cupboards, generous laundry
- Secure basement single car space, lock up storage
- Well maintained building with leafy garden surrounds

All reasonable offers will be considered For full version visit the website

2 📭 1 🔓 1 🖨

Type : Unit Land Size : 95 sqm

**View** : https://www.jreproperty.com.au/sale/nsw/sut herland/gymea/residential/unit/7488378