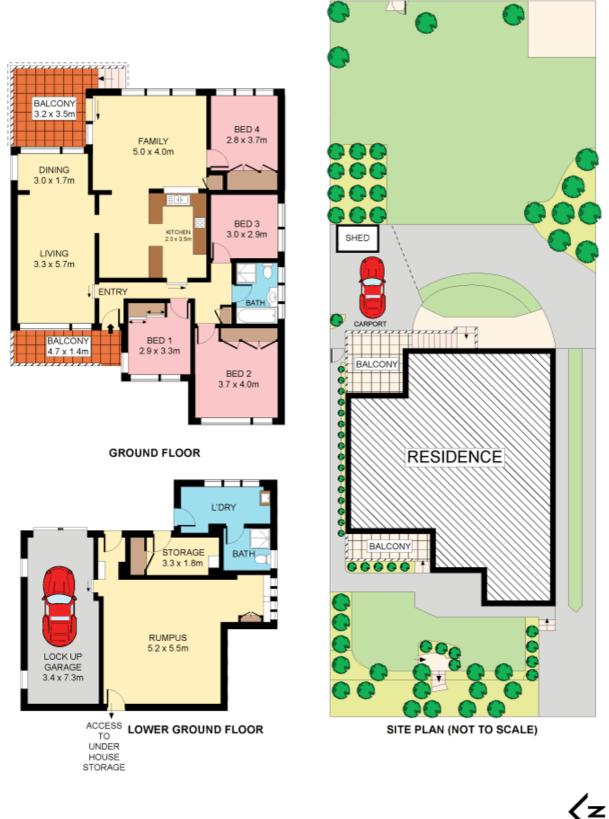

## 4 🛤 2 🚰 1 🚘

View

Land Size : 638 sqm

: https://www.jreproperty.com.au/sale/nsw/sut herland/kirrawee/residential/house/7488379

Luke Jeffree 02 9540 2222

### 0 t 2 3 4 5

Plans shown are for presentation purposes only and are not part of any legal document or title. They are subject to errors, omissions, inaccuracies and should not be used as a sole and accurate reference. Interested parties should make their own inquiries using independent sources.

# 28 GORADA AVENUE

# KIRRAWEE