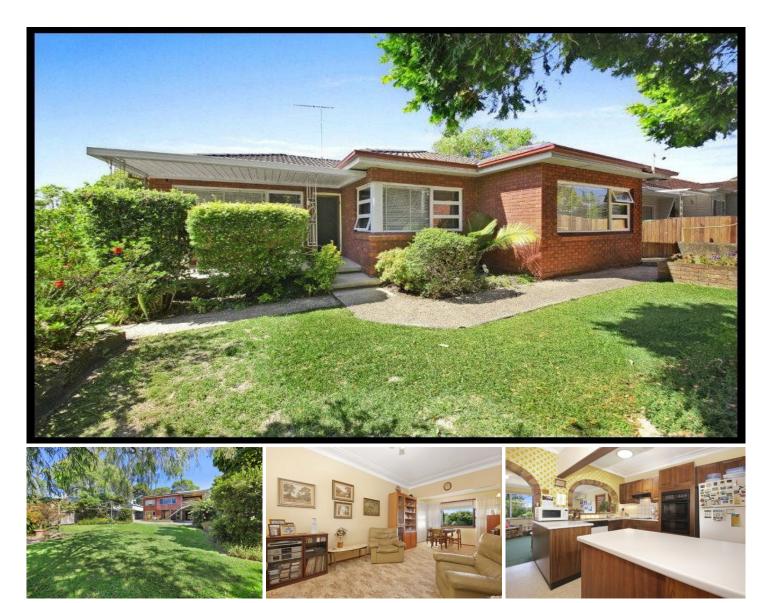

#### 28 Gorada Avenue KIRRAWEE NSW

Quietly placed in a peaceful no through pocket, this much loved solid brick home is a real surprise package, expanded over the years to accommodate a growing family. Offering multiple living areas, flexible accommodation and a generous lot with lawn for the kids it is now being offered for the first time since built by its original owners 49 years ago.

- Set back from the road amongst established leafy gardens

- Formal lounge and dining, casual dining and family living
- Well maintained quality kitchen, generous alfresco deck
- Versatile lower level rumpus, laundry with bath & storage
- Four beds, 3 with BIRs, large single garage plus carport

- Storage, barbeque area, Kirrawee High catchment, tranquil