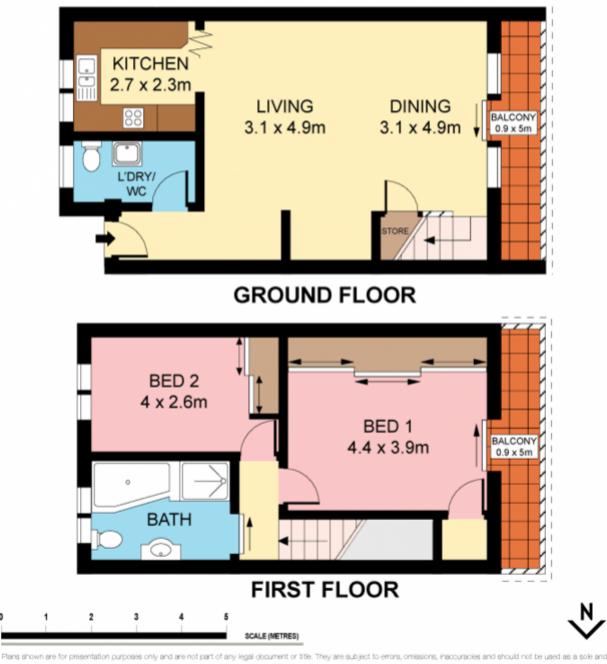

- Well maintained throughout, floating timber floors
- Open plan living, intimate balcony, timber kitchen
- 2 spacious beds, master with private balcony, BIRs
- Internal laundry with powder room, fresh bathroom
- Large corner bath, secure single garage, storage
- Ideal easy care 1st home, investors or downsizers