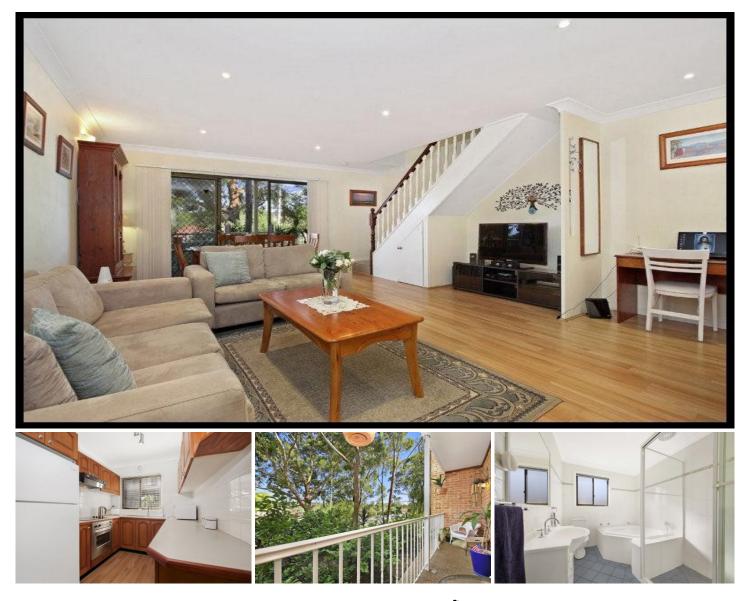

## 5/76 Talara Road GYMEA NSW

Light, spacious and extremely well located, this modern townhouse offers broad appeal positioned within easy walking distance of village shops and eateries, schools, bus and rail. Quietly placed to the rear of an attractive garden complex it presents a well laid out, two level floor plan with excellent proportions plus two balconies immersed in the leafy surrounds.

- Well maintained throughout, floating timber floors
- Open plan living, intimate balcony, timber kitchen
- 2 spacious beds, master with private balcony, BIRs
- Internal laundry with powder room, fresh bathroom
- Large corner bath, secure single garage, storage
- Ideal easy care 1st home, investors or downsizers