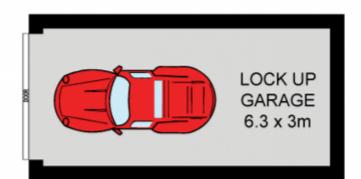

- Well maintained throughout, floating timber floors
- Open plan living, intimate balcony, timber kitchen
- 2 spacious beds, master with private balcony, BIRs
- Internal laundry with powder room, fresh bathroom
- Large corner bath, secure single garage, storage
- Ideal easy care 1st home, investors or downsizers