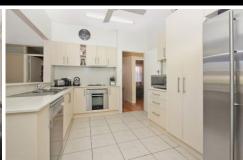

- Fresh, light interiors with timber floors and high ceilings
- Generous formal lounge and dining plus family living, air
- Stylish Ceasarstone kitchen will impress, large rear deck
- 3 double beds with BIRs, versatile study or 4th bedroom
- Over-sized carport plus large garage with workshop area
- Ample storage, perfect first home with further potential