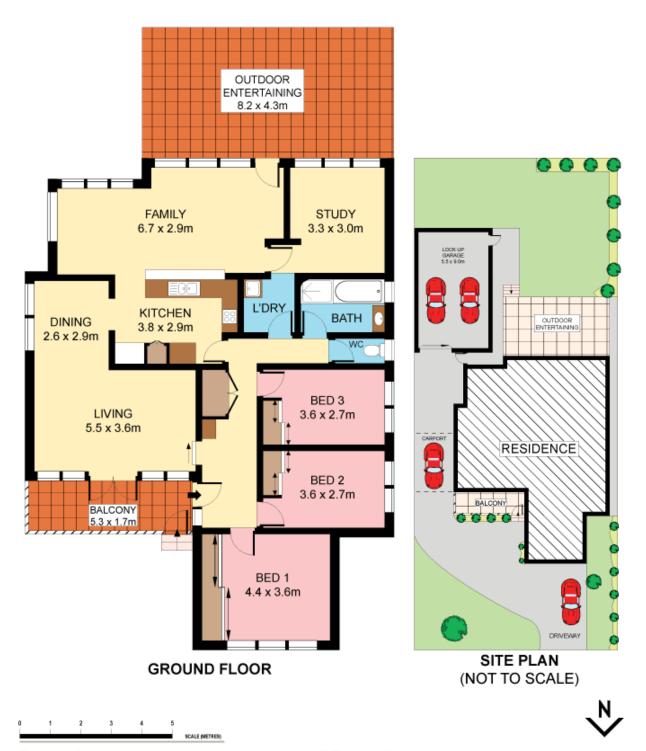

## **46 Woorak Crescent MIRANDA NSW**

Beautifully maintained throughout and offering all the ease of a single level layout, this classic brick cottage boasts spacious interiors with multiple living areas and a superb deck overlooking the generous child friendly yard. Enjoying a premium location in a quiet street this immensely comfortable home is close to Westfield Miranda, schools, parks and bus.

- Fresh, light interiors with timber floors and high ceilings
- Generous formal lounge and dining plus family living, air
- Stylish Ceasarstone kitchen will impress, large rear deck
- 3 double beds with BIRs, versatile study or 4th bedroom
- Over-sized carport plus large garage with workshop area
- Ample storage, perfect first home with further potential