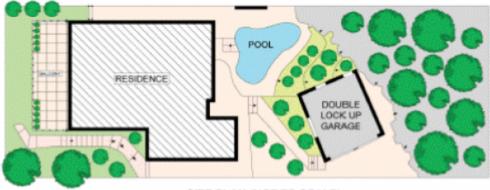

## 4 🕮 2 🟪 2 🚘

Type : House Land Size : 660 sqm

**View**: https://www.jreproperty.com.au/sale/nsw/sut

herland/gymea-bay/residential/house/7488382

Luke Jeffree 02 9540 2222

SITE PLAN (NOT TO SCALE)