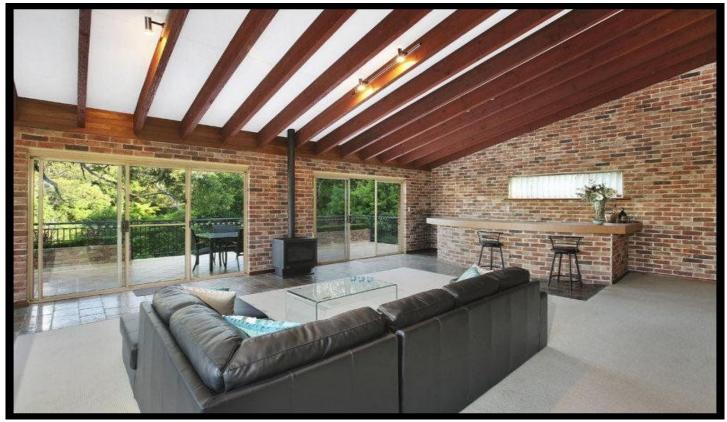

- Sprawling family living with fire, bar and expansive deck
- Well designed kitchen, breakfast area and casual dining
- Formal dining, large rumpus engages with the surrounds
- 4 double beds, master with his and hers robes and ensuite
- Powder room, double garage configured as office and 1 car
- Kirrawee High catchment, pristine gardens, premium