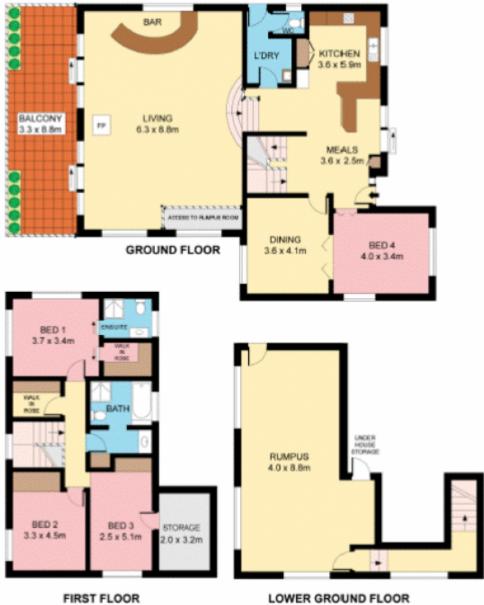

- Sprawling family living with fire, bar and expansive deck
- Well designed kitchen, breakfast area and casual dining
- Formal dining, large rumpus engages with the surrounds
- 4 double beds, master with his and hers robes and ensuite
- Powder room, double garage configured as office and 1 car
- Kirrawee High catchment, pristine gardens, premium