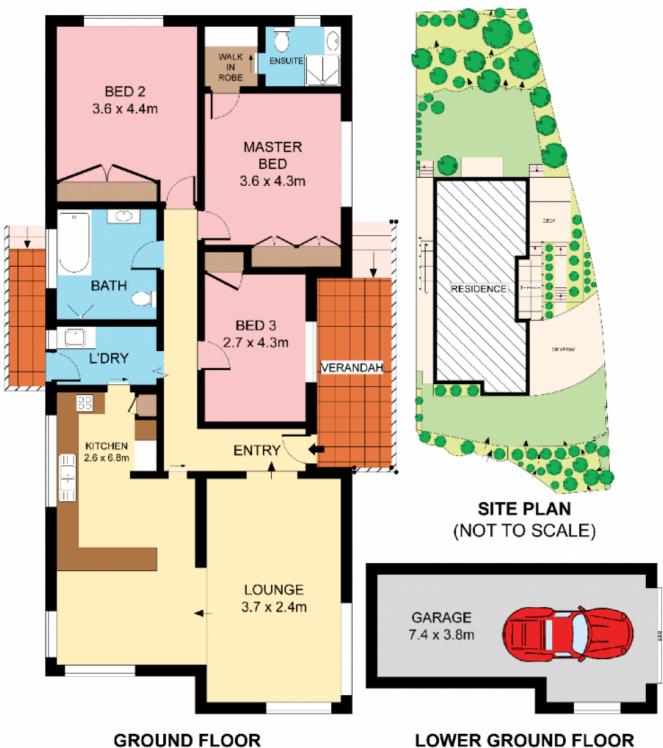

## 18 Cobargo Road GYMEA BAY NSW

Set high in a quiet cul-de-sac, this immaculate solid brick home offers an immediate family lifestyle boasting fresh, light filled interiors, superb alfresco entertaining and N/E to rear landscaped lawns and gardens. A sought after entry into a popular market its further enhanced by leafy district and national park vistas from its deck and wraparound windows.

- Near new expansive alfresco deck, wide front verandah
- Polished timber floors, spacious living, separate dining
- Substantial kitchen with long breakfast bar, reverse air
- Three beds with BIRs, master bed with WIR and ensuite
- Renovated main bathroom, large lock up single garage
- Generous storage areas, easy access to every amenity

## 3 2 1 2

Type : House Price : \$ 745,000 Land Size : 556 sqm

View: https://www.jreproperty.com.au/sale/nsw/sut

herland/gymea-bay/residential/house/74883

84

Luke Jeffree 02 9540 2222

**GROUND FLOOR** 

Plans shown are for presentation curposes any and are not out of any egal decurrent on the They are autified to errors on as onstinations and should not be used as a significant of the presentation of the p eccurate relevance interested carties should make their dwill riguities using independent sources