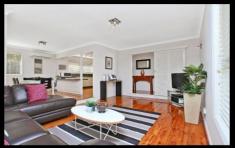

- Near new expansive alfresco deck, wide front verandah
- Polished timber floors, spacious living, separate dining
- Substantial kitchen with long breakfast bar, reverse air
- Three beds with BIRs, master bed with WIR and ensuite
- Renovated main bathroom, large lock up single garage
- Generous storage areas, easy access to every amenity