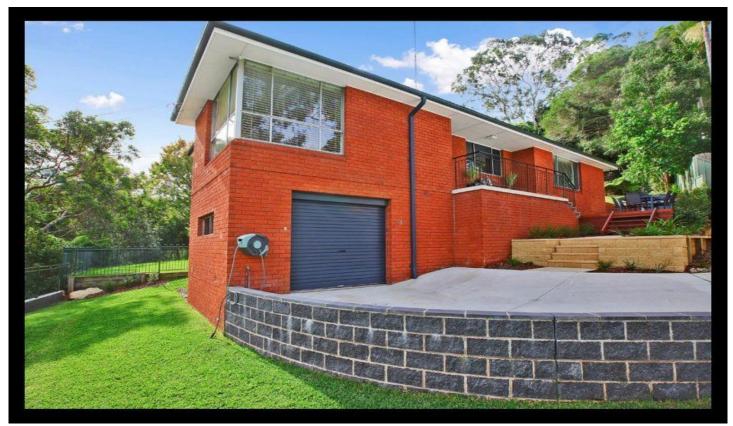

## 18 Cobargo Road GYMEA BAY NSW

Set high in a quiet cul-de-sac, this immaculate solid brick home offers an immediate family lifestyle boasting fresh, light filled interiors, superb alfresco entertaining and N/E to rear landscaped lawns and gardens. A sought after entry into a popular market its further enhanced by leafy district and national park vistas from its deck and wraparound windows.

- Near new expansive alfresco deck, wide front verandah
- Polished timber floors, spacious living, separate dining
- Substantial kitchen with long breakfast bar, reverse air
- Three beds with BIRs, master bed with WIR and ensuite
- Renovated main bathroom, large lock up single garage
- Generous storage areas, easy access to every amenity