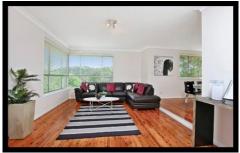

- Near new expansive alfresco deck, wide front verandah
- Polished timber floors, spacious living, separate dining
- Substantial kitchen with long breakfast bar, reverse air
- Three beds with BIRs, master bed with WIR and ensuite
- Renovated main bathroom, large lock up single garage
- Generous storage areas, easy access to every amenity