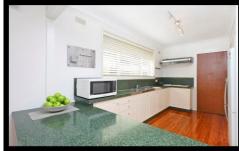

- Near new expansive alfresco deck, wide front verandah
- Polished timber floors, spacious living, separate dining
- Substantial kitchen with long breakfast bar, reverse air
- Three beds with BIRs, master bed with WIR and ensuite
- Renovated main bathroom, large lock up single garage
- Generous storage areas, easy access to every amenity