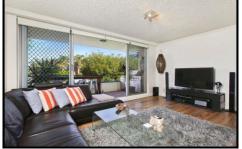

- Appealing floating timber floors, fresh neutral tones
- Spacious separate living and dining, wide alfresco deck
- Modern kitchen, new designer bathroom, large laundry
- Light filled over sized bedrooms both with built in robes
- Excellent storage, secure lock up garage, intercom entry
- Solid building, a very stylish entry into a popular enclave