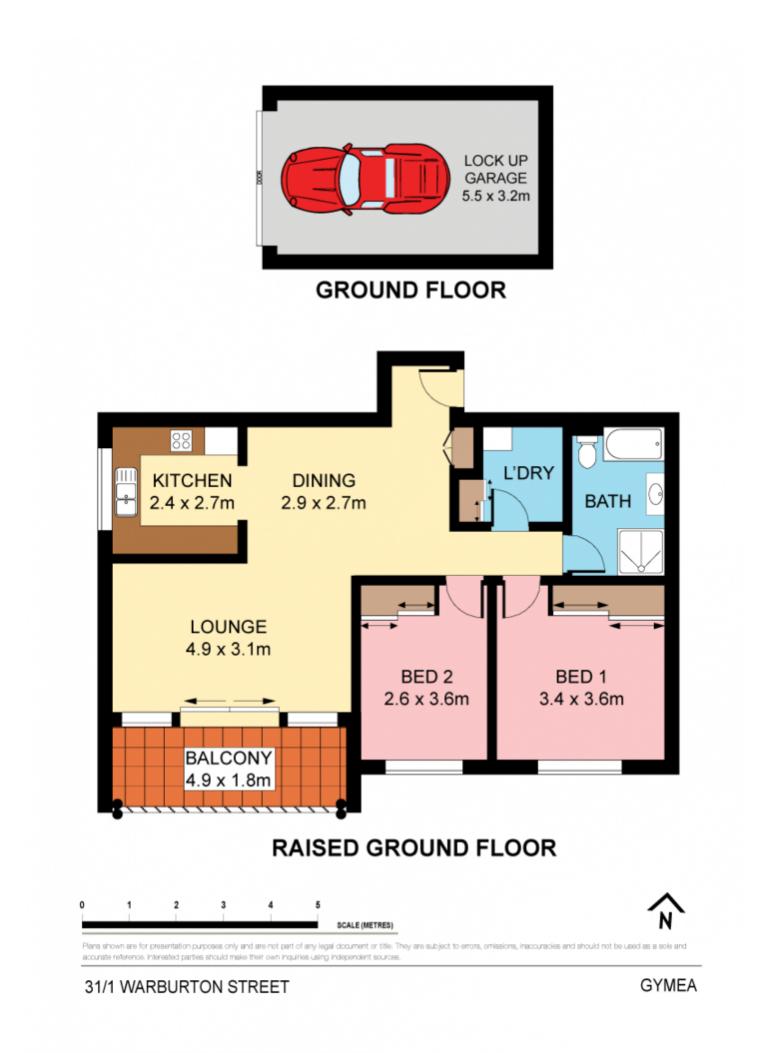

## 31/1-9 Warburton Street GYMEA NSW

Designed to impress, this recently renovated apartment displays good taste and style, filled with natural light and capturing the cooling breezes from its elevated ground floor position. Offering the best in lifestyle attributes, its exceptionally placed an easy level stroll to Gymea villages boutique shops and diverse eateries, rail, bus and local schools.

- Appealing floating timber floors, fresh neutral tones
- Spacious separate living and dining, wide alfresco deck
- Modern kitchen, new designer bathroom, large laundry
- Light filled over sized bedrooms both with built in robes
- Excellent storage, secure lock up garage, intercom entry
- Solid building, a very stylish entry into a popular enclave

## 2 🛤 1 🚔 1 🚘

| Туре                 | : Unit     |
|----------------------|------------|
| <b>Building Size</b> | :82 sqm    |
| View                 | : https:// |

- n
  - : https://www.jreproperty.com.au/sale/nsw /sutherland/gymea/residential/unit/74883 85