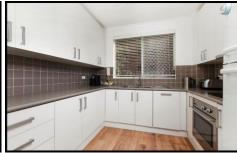

- Appealing floating timber floors, fresh neutral tones
- Spacious separate living and dining, wide alfresco deck
- Modern kitchen, new designer bathroom, large laundry
- Light filled over sized bedrooms both with built in robes
- Excellent storage, secure lock up garage, intercom entry
- Solid building, a very stylish entry into a popular enclave