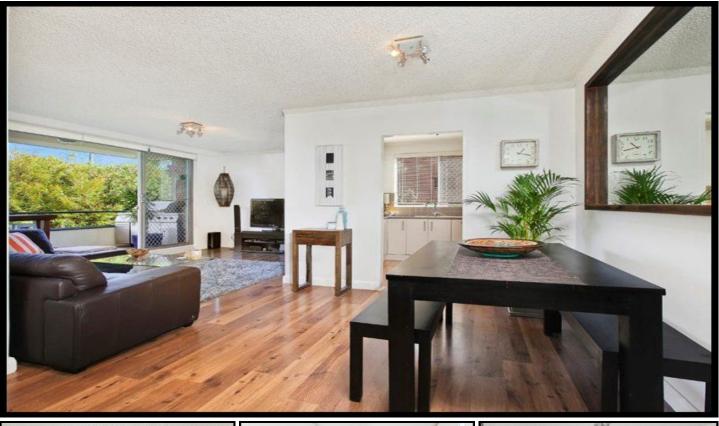

## 31/1-9 Warburton Street GYMEA NSW

Designed to impress, this recently renovated apartment displays good taste and style, filled with natural light and capturing the cooling breezes from its elevated ground floor position. Offering the best in lifestyle attributes, its exceptionally placed an easy level stroll to Gymea villages boutique shops and diverse eateries, rail, bus and local schools.

- Appealing floating timber floors, fresh neutral tones
- Spacious separate living and dining, wide alfresco deck
- Modern kitchen, new designer bathroom, large laundry
- Light filled over sized bedrooms both with built in robes
- Excellent storage, secure lock up garage, intercom entry
- Solid building, a very stylish entry into a popular enclave