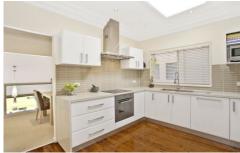

- Light and fresh with high ceilings and timber floors
- Spacious family lounge and dining, quality kitchen
- Expansive lower level family living, pitched ceilings
- Bi-folds lead to superb alfresco terrace, heated pool
- Three large beds, BIRs, modern baths, ducted air-con.
- Child friendly fenced lawns, double garage, carport