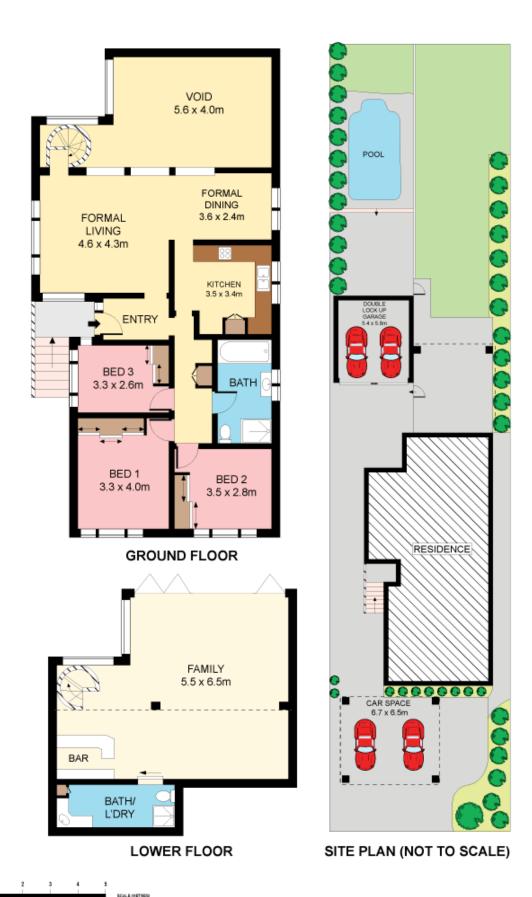

3 📭 2 🔓 4 🖨

Type : House Land Size : 663 sqm

View: https://www.jreproperty.com.au/sale/nsw/sut

herland/gymea-bay/residential/house/74883

87

Dion Moon 02 9540 2222

Plans shown are for presentation purposes only and are not part of any legal document or title. They are subject to errors, omissions, inaccuracies and should not be used as a sole and accurate reference. Interested parties should make their own inquiries using independent sources.