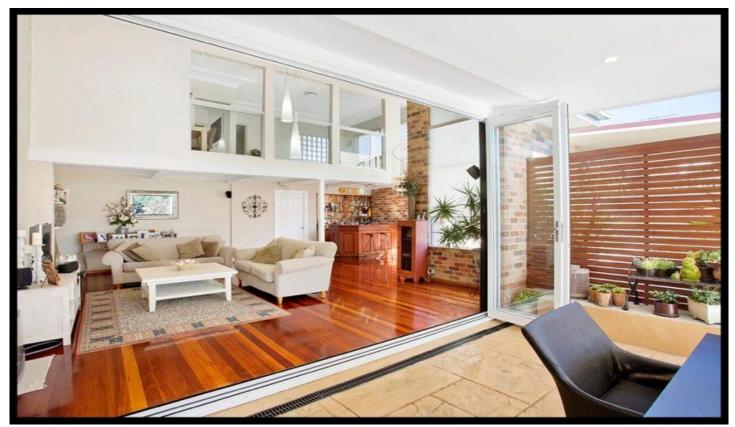

## 37 Arcadia Avenue GYMEA BAY NSW

Set in a sought after family friendly enclave, this spacious dual level home presents a fantastic readymade lifestyle displaying tastefully renovated interiors and superb in/outdoor living enhanced by its north to rear aspect and pool. The quiet and desirable avenue sits within the sought after Kirrawee High catchment close to all amenities.

- Light and fresh with high ceilings and timber floors
- Spacious family lounge and dining, quality kitchen
- Expansive lower level family living, pitched ceilings
- Bi-folds lead to superb alfresco terrace, heated pool
- Three large beds, BIRs, modern baths, ducted air-con.
- Child friendly fenced lawns, double garage, carport