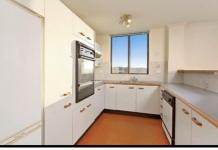

- Spacious open plan lounge & dining, reverse air-con.
- Enjoy the striking views from the generous balcony
- Original kitchen with dishwasher, ample storage
- Two spacious bedrooms, main with robes, intercom
- Large laundry with storage, lock up garage, lift access
- Just steps to Westfield Miranda, rail and local shops