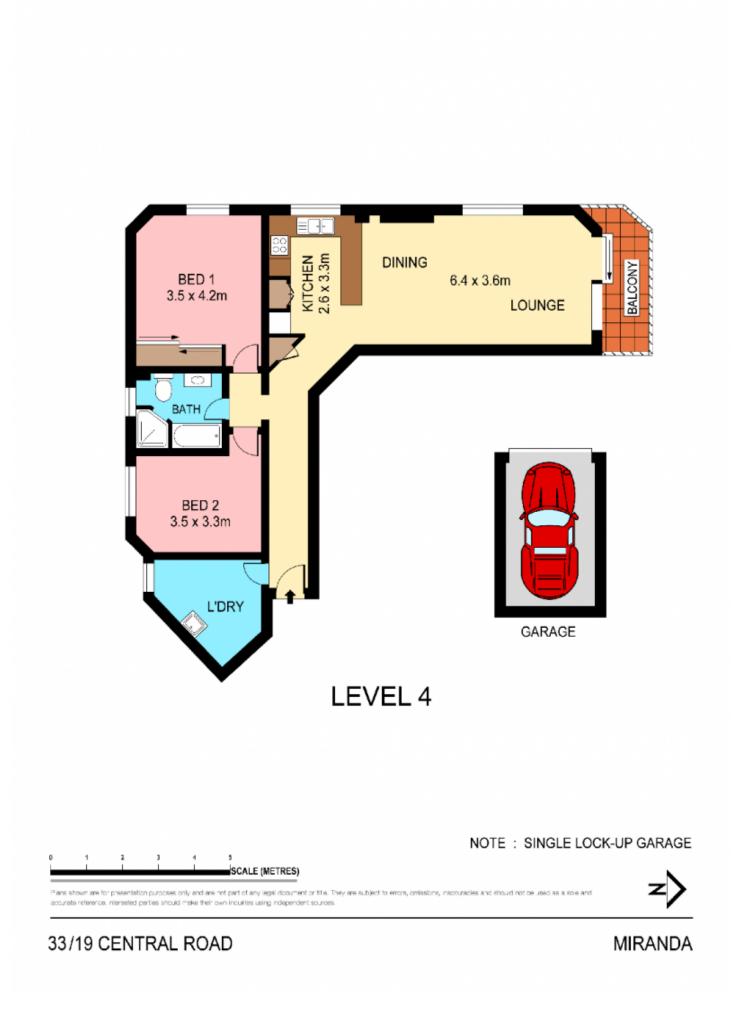

## 33/19-21 Central Road MIRANDA NSW

Enjoying 4th floor elevation and a prime north west facing corner position, this light filled original apartment offers an easy care lifestyle of outstanding convenience. Benefiting from far reaching district panoramas, its tidy interiors present potential to further capitalise offering an exceptional opportunity for the 1st home buyers or investors.

- Spacious open plan lounge & dining, reverse air-con.
- Enjoy the striking views from the generous balcony
- Original kitchen with dishwasher, ample storage
- Two spacious bedrooms, main with robes, intercom
- Large laundry with storage, lock up garage, lift access
- Just steps to Westfield Miranda, rail and local shops

## 2 🎮 1 🚔 1 🚘

| Туре          | : Unit       |
|---------------|--------------|
| Building Size | : 86 sqm     |
| Land Size     | : 101 sqm    |
| View          | : https://wv |
|               | /- 'd        |