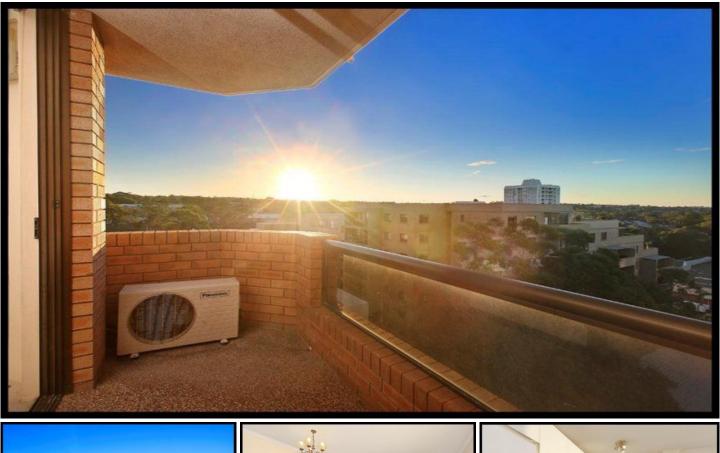

## 33/19-21 Central Road MIRANDA NSW

Enjoying 4th floor elevation and a prime north west facing corner position, this light filled original apartment offers an easy care lifestyle of outstanding convenience. Benefiting from far reaching district panoramas, its tidy interiors present potential to further capitalise offering an exceptional opportunity for the 1st home buyers or investors.

- Spacious open plan lounge & dining, reverse air-con.
- Enjoy the striking views from the generous balcony
- Original kitchen with dishwasher, ample storage
- Two spacious bedrooms, main with robes, intercom
- Large laundry with storage, lock up garage, lift access
- Just steps to Westfield Miranda, rail and local shops