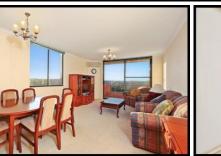

- Spacious open plan lounge & dining, reverse air-con.
- Enjoy the striking views from the generous balcony
- Original kitchen with dishwasher, ample storage
- Two spacious bedrooms, main with robes, intercom
- Large laundry with storage, lock up garage, lift access
- Just steps to Westfield Miranda, rail and local shops