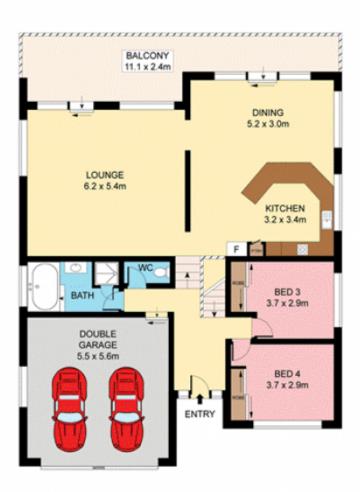

For full version visit the website

4 🗀 2 📛 2 🖨

Type : House Land Size : 664 sqm

View : https://www.jreproperty.com.au/sale/nsw/sut

herland/grays-point/residential/house/74883

Luke Jeffree 02 9540 2222

**GROUND FLOOR** 

POOL D HID BALCONY RESIDENCE SITE PLAN (NOT TO SCALE)

FIRST FLOOR

Pers shown are for presentation purposes only and are not part of any legal document or life. They are subject to enors, onlesions, inequired and should not be used as a sole and accurate reference. Interested perties should make their own inquiries using independent sources.