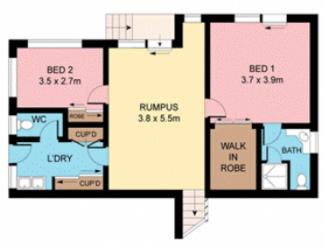

For full version visit the website

4 🗀 2 📛 2 🖨

Type : House Land Size : 664 sqm

View : https://www.jreproperty.com.au/sale/nsw/sut

herland/grays-point/residential/house/74883

Luke Jeffree 02 9540 2222

**GROUND FLOOR** 

POOL D HID BALCONY RESIDENCE SITE PLAN (NOT TO SCALE)

FIRST FLOOR

Pers shown are for presentation purposes only and are not part of any legal document or life. They are subject to enors, onlesions, inequired and should not be used as a sole and accurate reference. Interested perties should make their own inquiries using independent sources.