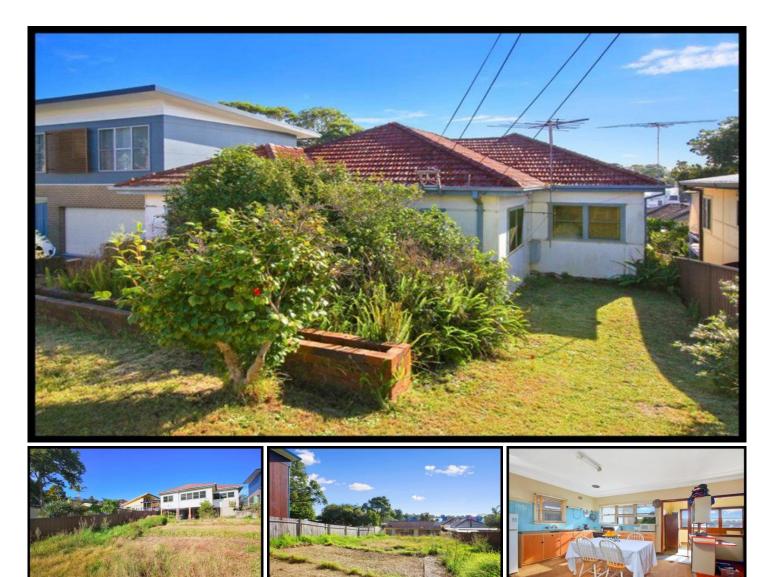

## **17 Easton Avenue SYLVANIA NSW**

With its generous land size, excellent frontage, and elevated position with sun filled north facing backyard, this original 1946 cottage offers exciting possibilities for the astute buyer. Exceptionally quiet, surrounded by quality homes, renovate or replace (STCA) and capitalise on its prime locale just a stroll to the shopping district, schools and bus.

- Generous open plan lounge, living and dining room
- Light and bright sunroom, spacious original kitchen
- Good sized bedrooms including a substantial master
- Original cypress pine flooring, high ceilings, coal fire
- Expansive under house area with potential (STCA)
- Superb entry into a prime locale, potential car space

## 4 🍋 1 🚝

| Туре  | : House      |
|-------|--------------|
| Price | : \$ 685,000 |

- Land Size : 569 sqm
- View : htt
  - : https://www.jreproperty.com.au/sale/nsw/sut herland/sylvania/residential/house/7488392