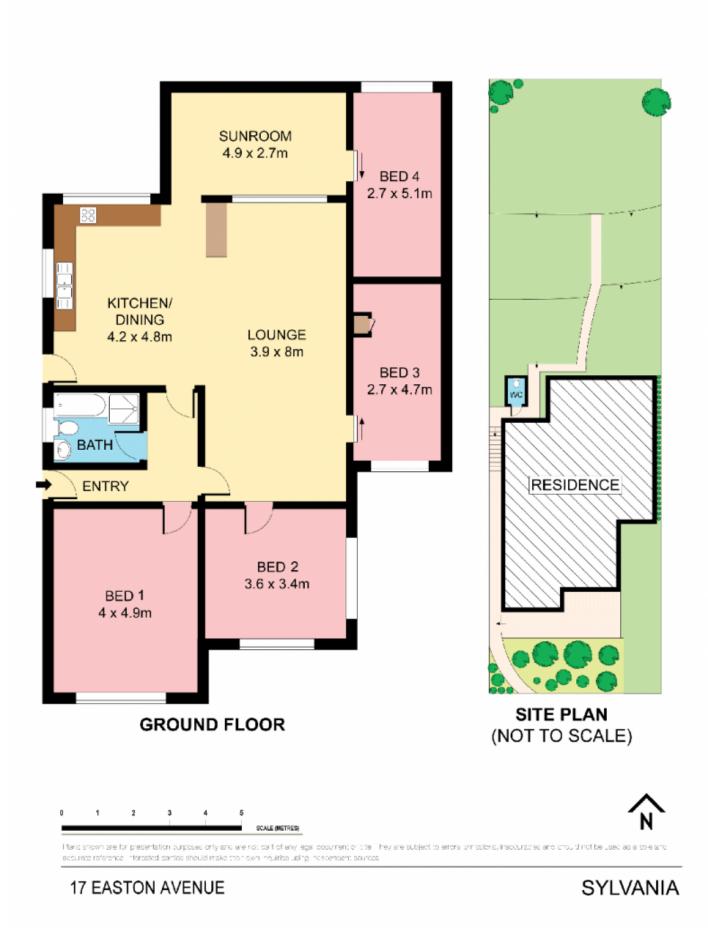

- Generous open plan lounge, living and dining room
- Light and bright sunroom, spacious original kitchen
- Good sized bedrooms including a substantial master
- Original cypress pine flooring, high ceilings, coal fire
- Expansive under house area with potential (STCA)
- Superb entry into a prime locale, potential car space

## 4 🍋 1 🚝

| Туре  | : House      |
|-------|--------------|
| Price | : \$ 685,000 |

- Land Size : 569 sqm
- View : htt
  - : https://www.jreproperty.com.au/sale/nsw/sut herland/sylvania/residential/house/7488392