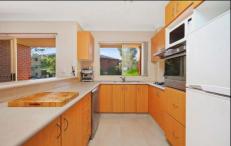

- Spacious L shaped living area
- Private covered balcony
- 2 big bedrooms with built-ins
- Quality timber flooring in living
- Lock up garage in security basement
- Gas bayonet for BBQ and heating

Council \$201.60 per quarter Water \$156.55 per quarter