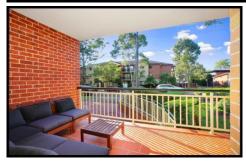

- Spacious L shaped living area
- Private covered balcony
- 2 big bedrooms with built-ins
- Quality timber flooring in living
- Lock up garage in security basement
- Gas bayonet for BBQ and heating

Council \$201.60 per quarter Water \$156.55 per quarter