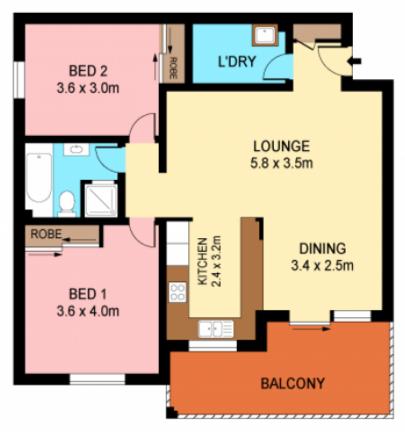

- Spacious L shaped living area
- Private covered balcony
- 2 big bedrooms with built-ins
- Quality timber flooring in living
- Lock up garage in security basement
- Gas bayonet for BBQ and heating

Council \$201.60 per quarter Water \$156.55 per quarter

## 2 📭 1 🔓 1 🗬

Type : Unit Building Size : 90 sqm Land Size : 108 sqm

View : https://www.jreproperty.com.au/sale/nsw

/sutherland/gymea/residential/unit/74883

93

**GROUND FLOOR** 

**z**>

Plans shown are for precentation purposes only and are not part of any legal document or title. They are subject to errors, oreissions, inacouracies and should not be used as a sole and accurate reference. Interested gardes should make their own inquiries using independent sources. Ref. No. 9556