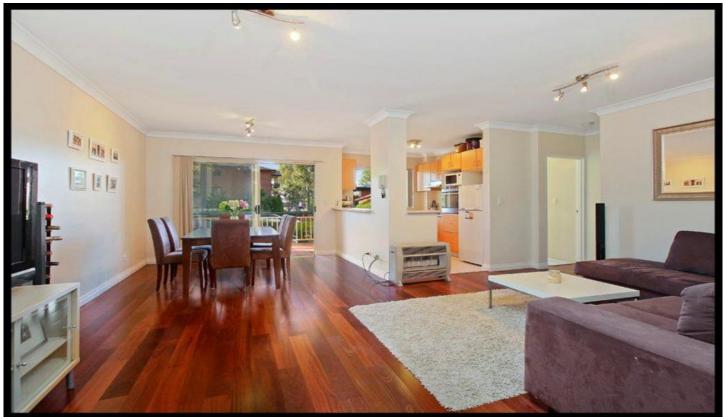

## 4/15-17 Koorabel Avenue GYMEA NSW

Ideally located just 200 metres to Railway and all that Gymea Village has to offer. This elevated ground floor apartment in a tightly held and popular block features sunny street facing east aspect.

- Spacious L shaped living area
- Private covered balcony
- 2 big bedrooms with built-ins
- Quality timber flooring in living
- Lock up garage in security basement
- Gas bayonet for BBQ and heating

Council \$201.60 per quarter Water \$156.55 per quarter