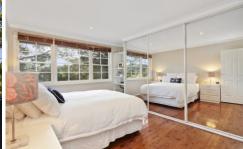

- Timber floors, skylights, light filled throughout
- Spacious living, separate dining, alfresco deck
- Modern kitchen, quality appliances, reverse air-con.
- Three spacious beds, BIRs, excellent storage
- Brand new bathroom, attic with retractable ladder
- Kids cubby, cul-de-sac, Kirrawee High catchment