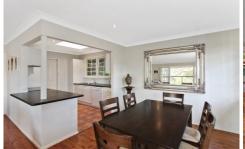

- Timber floors, skylights, light filled throughout
- Spacious living, separate dining, alfresco deck
- Modern kitchen, quality appliances, reverse air-con.
- Three spacious beds, BIRs, excellent storage
- Brand new bathroom, attic with retractable ladder
- Kids cubby, cul-de-sac, Kirrawee High catchment