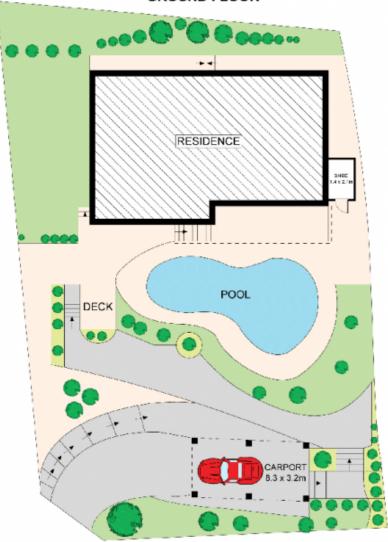

## 10 Cobargo Road GYMEA BAY NSW

Fresh interiors, contemporary updates and sweeping leafy vistas over the Royal National Park make this single level residence an appealing choice for young executives, families and those looking for an easy care home in a prime enclave. Generous living spaces are complimented by the striking pool, wide deck, paved terrace and astro turf level lawn.

## SITE PLAN (NOT TO SCALE)

Plant drewn are for orders allow precede only two preceding for orders and part of any logal destinant or fills. Pray are adject as order, entended, hard-use on orders and order orders and actual analysis of the should make then own inquires using independent education.