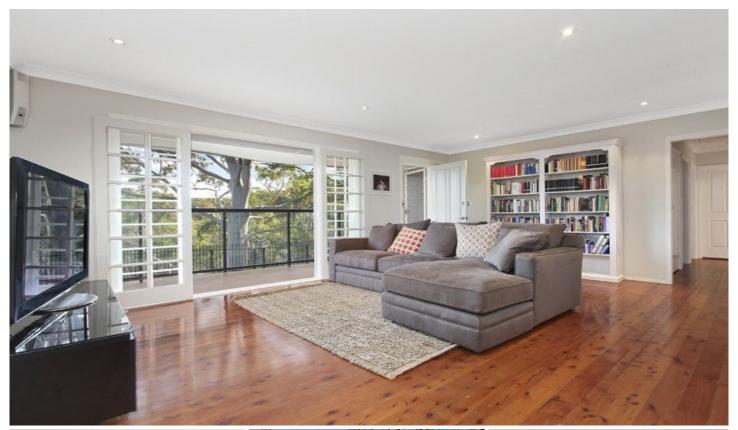

- Timber floors, skylights, light filled throughout
- Spacious living, separate dining, alfresco deck
- Modern kitchen, quality appliances, reverse air-con.
- Three spacious beds, BIRs, excellent storage
- Brand new bathroom, attic with retractable ladder
- Kids cubby, cul-de-sac, Kirrawee High catchment