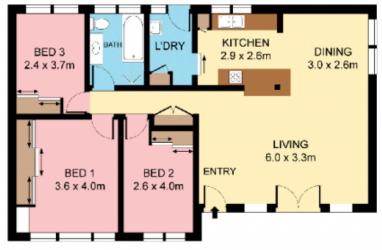

- Timber floors, skylights, light filled throughout
- Spacious living, separate dining, alfresco deck
- Modern kitchen, quality appliances, reverse air-con.
- Three spacious beds, BIRs, excellent storage
- Brand new bathroom, attic with retractable ladder
- Kids cubby, cul-de-sac, Kirrawee High catchment

## 3 📭 1 🖺 1 🗬

**Type** : House Land Size: 569 sqm

View : https://www.jreproperty.com.au/sale/nsw/sut

herland/gymea-bay/residential/house/74883

**Luke Jeffree** 02 9540 2222

## **GROUND FLOOR**