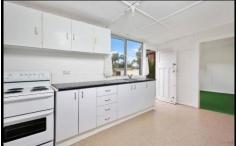

- Timber floors, high ceilings, original fireplace
- Separate lounge and dining, updated kitchen
- Two large bedrooms with BIRs plus 3rd bed
- Very deep fenced rear yard, large workshop
- Single lock up garage with extra storage area
- Peaceful, leafy street, explore the possibilities