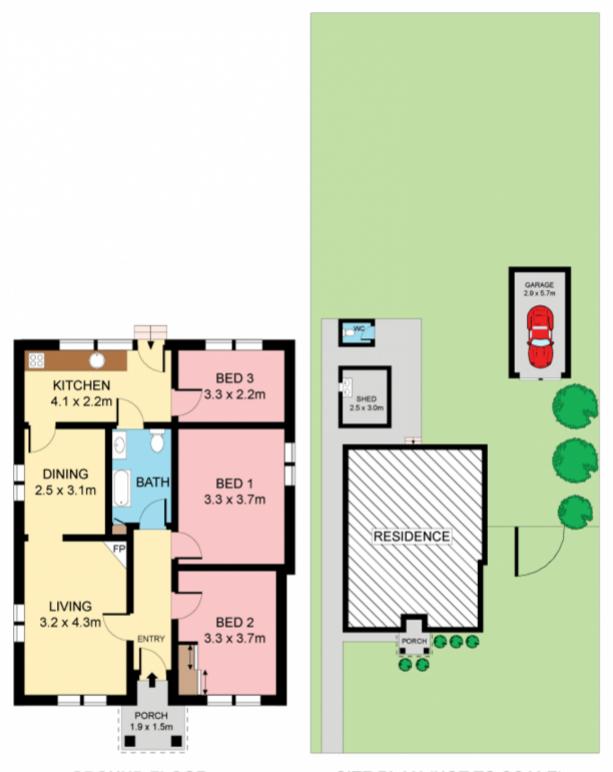

## 3 📭 1 🖺 1 😭

Type : House Price : \$ 793,000 Land Size : 632 sqm

**View** : https://www.jreproperty.com.au/sale/nsw/sut herland/gymea/residential/house/7488395

Luke Jeffree 02 9540 2222

**GROUND FLOOR** 