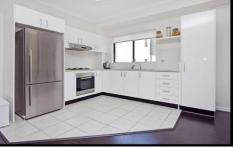

- Bright, breezy light filled living
- Covered balcony with leafy outlook
- Open plan kitchen with gas cooking
- Built-ins in both bedrooms
- Lift access to single lock up garage
- Floating timber flooring & air-conditioning