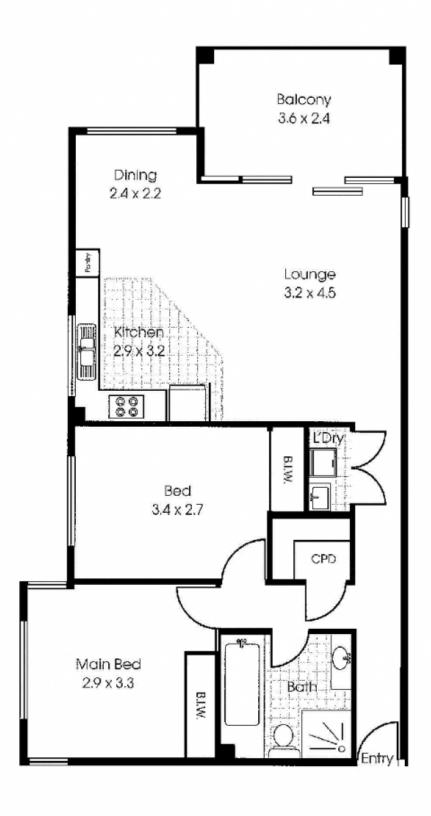

## 25/15-23 Premier Street GYMEA NSW

This absolutely immaculate two bedroom apartment offers a fantastic opportunity for first home buyers or downsizers. Perfectly positioned in a security complex, this spacious apartment is only moments from Gymea Shopping Village and all amenities.

- Bright, breezy light filled living
- Covered balcony with leafy outlook
- Open plan kitchen with gas cooking
- Built-ins in both bedrooms
- Lift access to single lock up garage
- Floating timber flooring & air-conditioning

## 2 📭 1 🖺 1 🗬

Type : Unit Building Size : 81 sqm Land Size : 101 sqm

View : https://www.jreproperty.com.au/sale/nsw

/sutherland/gymea/residential/unit/74883

96