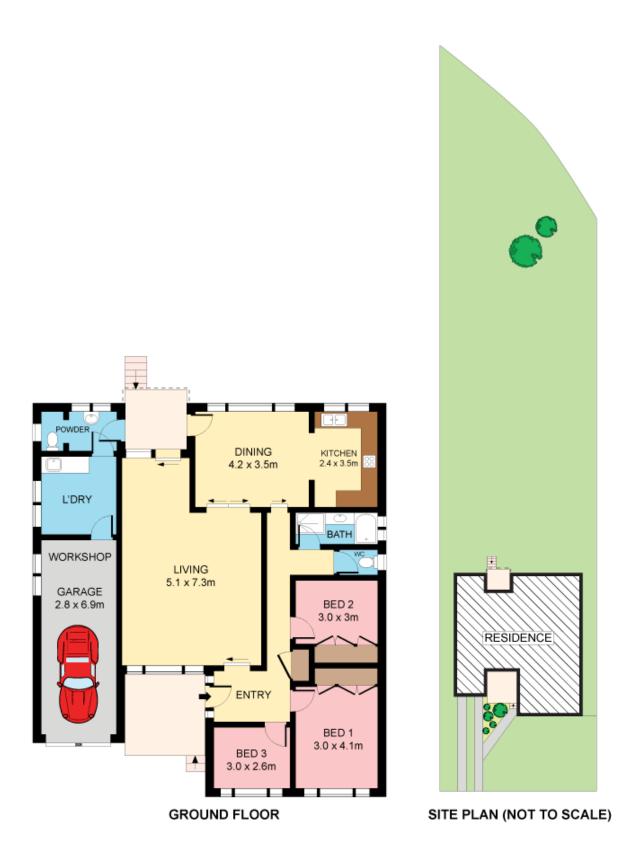

- Potential re-development STCA
- Generous living areas, lounge and dining
- Tidy original kitchen, laundry and powder
- Three spacious bedrooms, two with robes
- Intimate covered front and rear terraces
- Massive yard, fully fenced, lock up two car

3 📭 1 🖺 2 🗬

Type : House Land Size : 1012 sqm

View: https://www.jreproperty.com.au/sale/nsw/st-

george/penshurst/residential/house/748839

7

Plans shown are for presentation purposes only and are not part of any legal document or title. They are subject to errors, omissions, inaccuracies and should not be used as a sole and accurate reference. Interested parties should make their own inquiries using independent sources.