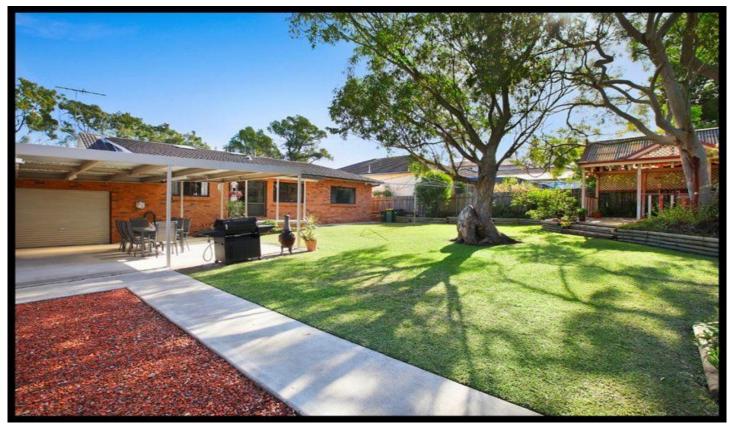

## 20 Kirrawee Avenue KIRRAWEE NSW

Immaculate throughout, this tightly held family home rests on a superb near level 809sqm site capitilising on its prized land holding with lavish outdoor spaces including a substantial alfresco terrace, cabana with 8 person spa and child friendly lawns. Placed within the Kirrawee High and Kirrawee Public catchment, its just steps to local shops, rail and bus.

- Polished timber floors throughout, bright
- Spacious lounge, separate dining, living
- Central granite kitchen is the family hub
- 4 bedrooms or 3 and study, powder room
- Good storage, workshop, shed, skylights
- Boat/trailer storage, superb family living