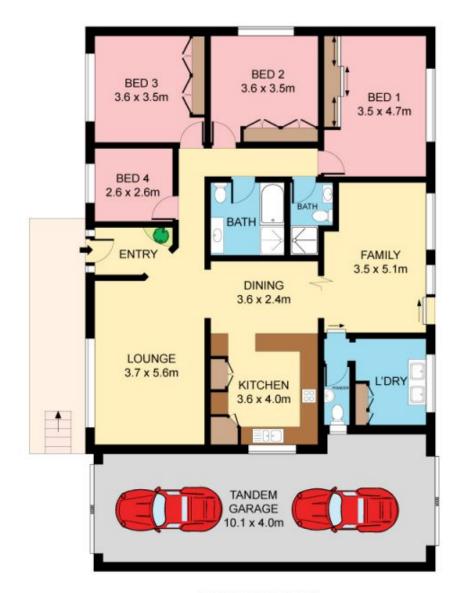

SW

Immaculate throughout, this tightly held family home rests on a superb near level 809sqm site capitilising on its prized land holding with lavish outdoor spaces including a substantial alfresco terrace, cabana with 8 person spa and child friendly lawns. Placed within the Kirrawee High and Kirrawee Public catchment, its just steps to local shops, rail and bus.

- Polished timber floors throughout, bright
- Spacious lounge, separate dining, living
- Central granite kitchen is the family hub
- 4 bedrooms or 3 and study, powder room
- Good storage, workshop, shed, skylights
- Boat/trailer storage, superb family living

## 4 🕒 2 📛 2 🖨

Type : House Land Size : 809 sqm

View: https://www.jreproperty.com.au/sale/nsw/sut herland/kirrawee/residential/house/7488398



Luke Jeffree 02 9540 2222



## **GROUND FLOOR**



## SITE PLAN (NOT TO SCALE)





Plans shown are for presentation purposes only and are not part of any legal document or title. They are subject to errors, omissions, inaccuracies and should not be used as a sole and accurate reference. Interested parties should make their own inquities using independent sources.