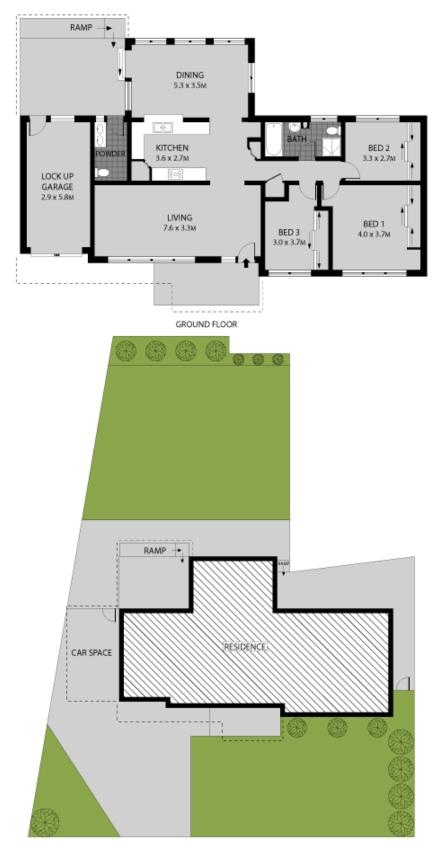

For full version visit the website

3 📭 1 🔓 2 🖨

Type : House Land Size : 607 sqm

View: https://www.jreproperty.com.au/sale/nsw/sut herland/miranda/residential/house/7488399

Dion Moon 02 9540 2222

SITE PLAN (NOT TO SCALE)

Plans shown are for presentation purposes only and are not part of any legal document or title. They are subject to errors, omissions, inaccuracies and should not be used as a sole and accurate reference. Interested parties should make their own inquiries using independent sources.