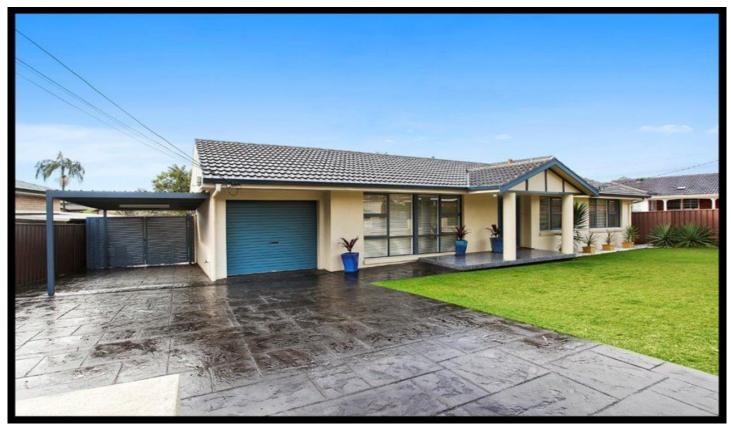

## 46 Huntingdale Avenue MIRANDA NSW

Light filled interiors, quality finishes and an easy low maintenance layout combine to provide a relaxed living environment in this stylishly updated single level home. Generous living spaces and superb outdoor areas make this a great entertainers retreat enjoying a peaceful street setting and convenient location central to every desirable amenity.

- Polished timber flooring, plantation shutters
- Spacious lounge, family living & dining
- Entertainers kitchen, Smeg appliances, dishwasher
- Large covered deck, paved courtyard
- Spacious beds, built in robes
- Boat and trailer area
- Large child friendly backyard

For full version visit the website

3 📭 1 🔓 2 🖨

Type : House Land Size : 607 sqm

View: https://www.jreproperty.com.au/sale/nsw/sut herland/miranda/residential/house/7488399

Dion Moon 02 9540 2222

SITE PLAN (NOT TO SCALE)