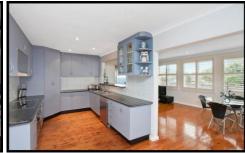

## 46 Huntingdale Avenue MIRANDA NSW

Light filled interiors, quality finishes and an easy low maintenance layout combine to provide a relaxed living environment in this stylishly updated single level home. Generous living spaces and superb outdoor areas make this a great entertainers retreat enjoying a peaceful street setting and convenient location central to every desirable amenity.

- Polished timber flooring, plantation shutters
- Spacious lounge, family living & dining
- Entertainers kitchen, Smeg appliances, dishwasher
- Large covered deck, paved courtyard
- Spacious beds, built in robes
- Boat and trailer area
- Large child friendly backyard