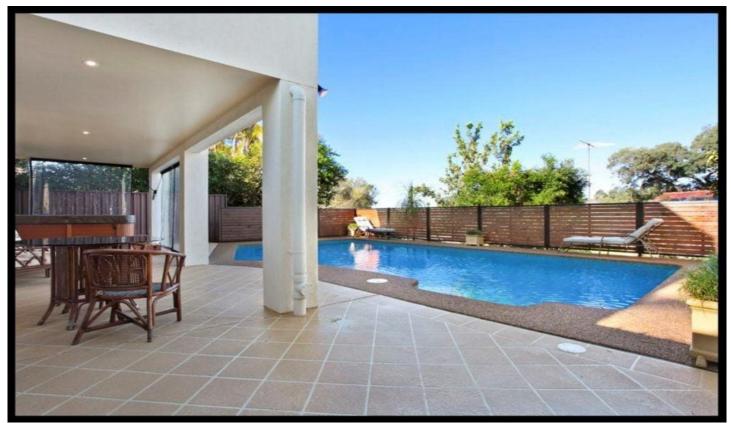

Downstairs rumpus would be easily converted to a fully self contained retreat or makes for the existing entertaining area which opens up to refurbished in ground pool.

Plenty of car accommodation makes this opportunity one