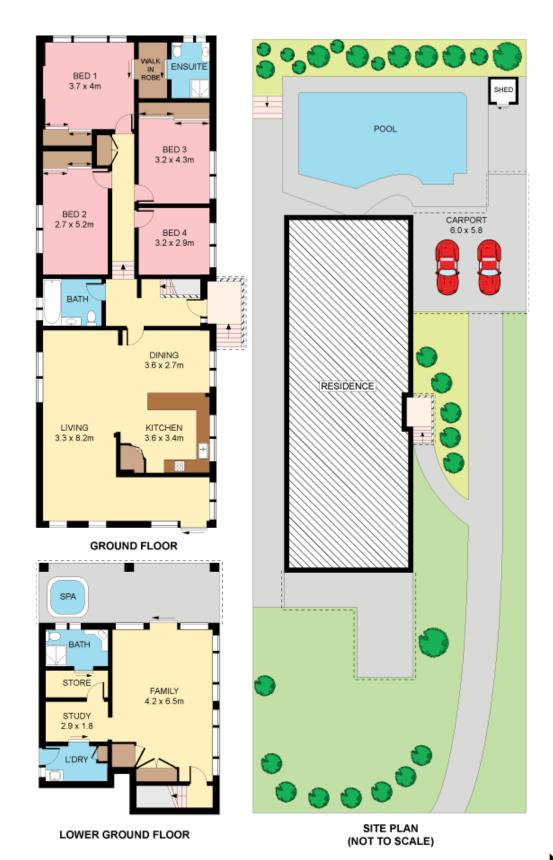

## 21A Churchill Avenue KIRRAWEE NSW

Typically regarded as one of South Kirrawees premier addresses this tightly held pocket is somewhere your family is sure to love.

This very accommodating floor plan suits families of all ages. Boasting 4 great size bedrooms, generously proportioned family & dining rooms, all of which adjoin the great size kitchen. The split level design makes great use of the sun drenched block.

Downstairs rumpus would be easily converted to a fully self contained retreat or makes for the existing entertaining area which opens up to refurbished in ground pool.

Plenty of car accommodation makes this opportunity one