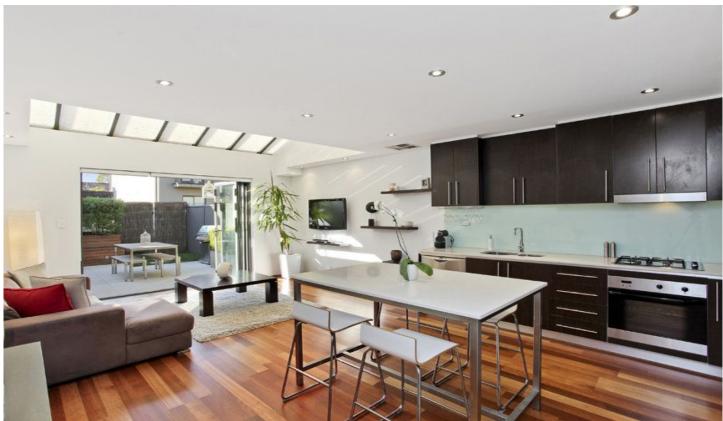

## 8/52-56 Manchester Road GYMEA NSW

Architecturally designed to take full advantage of its north to rear aspect this very stylish townhouse offers the finest in easy care living. A flexible and spacious floor plan spreads across two levels and is enhanced by quality finishes and a sunny alfresco courtyard. Located for premium convenience, walk to the village, rail, bus and school.

- 1st time offered since new, timber floors, high ceilings
- Open plan living, bi-folds to private and spacious court
- Designer stone kitchen, quality stainless appliances
- Conservatory style roof over lounge, powder room, air-con
- Three beds, two with BIRs, SLUG, intercom, security
- Electric blind over deck, prefect 1st home / downsizer