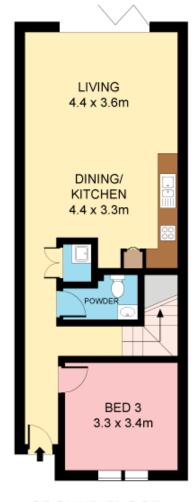

## 3 🚐 1 🔓 1 🗬

Type : Townhouse Land Size : 156 sqm

**View**: https://www.jreproperty.com.au/sale/nsw/sut herland/gymea/residential/townhouse/74884

ana, gymo

Dion Moon 02 9540 2222

**GROUND FLOOR** 

**GROUND FLOOR** 