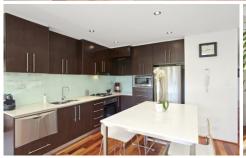

- 1st time offered since new, timber floors, high ceilings
- Open plan living, bi-folds to private and spacious court
- Designer stone kitchen, quality stainless appliances
- Conservatory style roof over lounge, powder room, air-con
- Three beds, two with BIRs, SLUG, intercom, security
- Electric blind over deck, prefect 1st home / downsizer